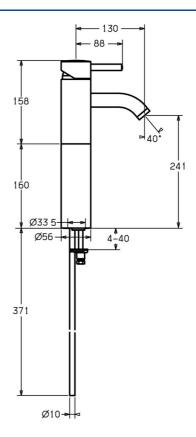

### **Technical properties**

Hot water supply Working pressure Backflow prevention (EN1717) Material max. +80°C 0.5-10 bar AA Brass