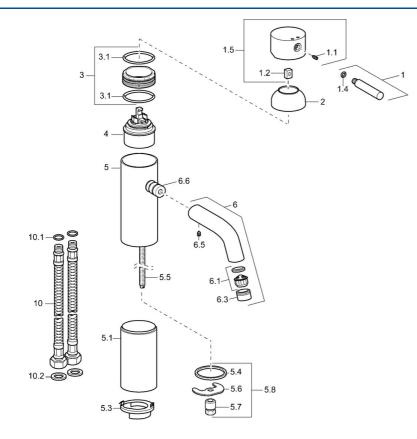

## Reserveonderdelen

### SP51722211

|      | Naam                                                    | Code     |
|------|---------------------------------------------------------|----------|
| 1    | Hendel, (-2009) Chroom Stopgezet                        | 59912466 |
| 1.1  | Schroef, M5x8, SW2.5                                    | 59904755 |
| 1.2  | Joint klassiek uitloop                                  | 59904778 |
| 1.4  | O-ring, d 6x1                                           | 59912136 |
| 1.5  | Kap Chroom Stopgezet                                    | 59912465 |
| 2    | Kap Chroom Stopgezet                                    | 59912468 |
| 3    | Schroefoog, M50x1, SW45 Stopgezet                       | 59912469 |
| 3.1  | O-ring, d 46x2                                          | 59912470 |
| 4    | Binnenwerk, 4.8 eco                                     | 59904601 |
| 5.1  | Afstandhouder, L=110 Chroom Stopgezet                   | 59913167 |
| 5.3  | Disk Stopgezet                                          | 59913164 |
| 5.4  | Dichting, 37x48x3.5                                     | 59911422 |
| 5.5  | Aansluitnippel, M8x1 Stopgezet                          | 59913165 |
| 5.6  | Fixing plate                                            | 59904765 |
| 5.7  | Schroef, M8x1, SW13                                     | 59904766 |
| 5.8  | Bevestigingsset                                         | 59910749 |
| 6    | Uitloop Stopgezet                                       | 59912475 |
| 6.1  | Mousseur, M22/24 A                                      | 59902081 |
| 6.3  | Mousseur en sleutel, M24x1, (2002-) Chroom              | 59912225 |
| 6.5  | Pin, M5x6, SW2.6 Stopgezet                              | 59912477 |
| 6.6  | Nippel Stopgezet                                        | 59912478 |
| 10   | Flexibele aansluitingen, L=590, G3/8-M10x1<br>Stopgezet | 59913166 |
| 10.1 | O-ring, d 7.65x1.78                                     | 59902337 |
| 10.2 | Dichting, 9.5x14.4x2                                    | 59912551 |
| N.I. | Schuimstralersleutel, (2002-)                           | 59912228 |
|      |                                                         |          |