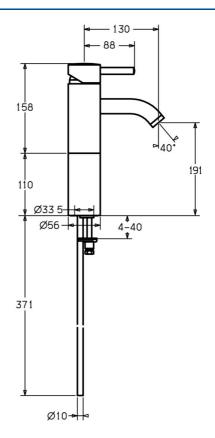

## Technische gegevens

#### Technische eigenschappen

| Warmwatertoevoer                 | max. +80°C |
|----------------------------------|------------|
| Werkdruk                         | 0.5-10 bar |
| Terugstroom beveiliging (EN1717) | AA         |
| Materiaal                        | brass      |
|                                  |            |