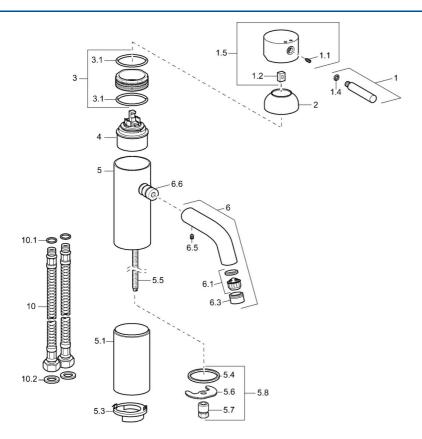

## Parti di ricambio

### SP51722211

|      | Nome                                                       | Codice   |
|------|------------------------------------------------------------|----------|
| 1    | Leva, (-2009) Cromo Fuori produzione                       | 59912466 |
| 1.1  | Screw, M5x8, SW2.5                                         | 59904755 |
| 1.2  | Adattatore                                                 | 59904778 |
| 1.4  | O-ring, d 6x1                                              | 59912136 |
| 1.5  | Cappucio Cromo Fuori produzione                            | 59912465 |
| 2    | Cappuccio Cromo Fuori produzione                           | 59912468 |
| 3    | Vite eye, M50x1, SW45 Fuori produzione                     | 59912469 |
| 3.1  | O-ring, d 46x2                                             | 59912470 |
| 4    | Cartuccia, 4.8 eco                                         | 59904601 |
| 5.1  | Distanziatori, L=110 Cromo Fuori produzione                | 59913167 |
| 5.3  | Disk Fuori produzione                                      | 59913164 |
| 5.4  | Giunto, 37x48x3.5                                          | 59911422 |
| 5.5  | Nipplo di collegamento, M8x1 Fuori produzione              | 59913165 |
| 5.6  | Fixing plate                                               | 59904765 |
| 5.7  | Screw, M8x1, SW13                                          | 59904766 |
| 5.8  | Set di fissaggio                                           | 59910749 |
| 6    | Bocca Fuori produzione                                     | 59912475 |
| 6.1  | Aereatore, M22/24 A                                        | 59902081 |
| 6.3  | Aeretore e chiave, M24x1, (2002-) Cromo                    | 59912225 |
| 6.5  | , M5x6, SW2.6 Fuori produzione                             | 59912477 |
| 6.6  | Nipplo Fuori produzione                                    | 59912478 |
| 10   | Cannette flessibili, L=590, G3/8-M10x1 Fuori<br>produzione | 59913166 |
| 10.1 | O-ring, d 7.65x1.78                                        | 59902337 |
| 10.2 | Giunto, 9.5x14.4x2                                         | 59912551 |
| N.I. | Chiave per aeratore, (2002-)                               | 59912228 |