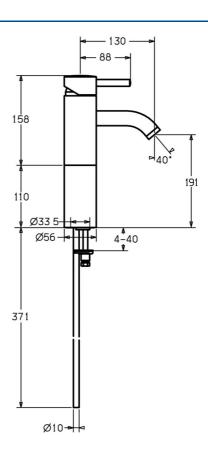

# Dati tecnici

#### Caratteristiche tecniche

Fornitura di acqua calda Pressione di esercizio Backflow prevention (EN1717) Materiale max. +80°C 0.5-10 bar AA Ottone