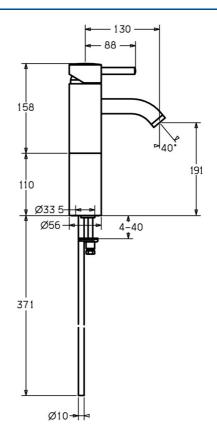

## **Technical data**

#### **Technical properties**

Hot water supply Working pressure Backflow prevention (EN1717) Material max. +80°C 0.5-10 bar AA Brass