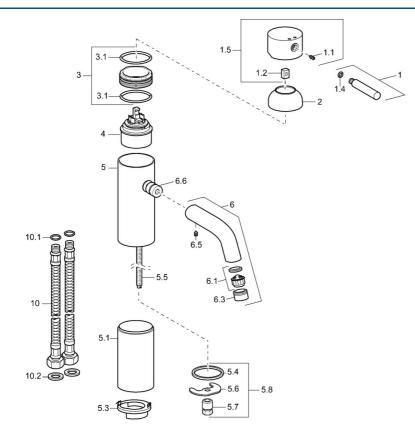

## Spare parts

### SP51722211

|      | Name                                          | Code     |
|------|-----------------------------------------------|----------|
| 1    | Lever, (-2009) Discontinued                   | 59912466 |
| 1.1  | Screw, M5x8, SW2.5                            | 59904755 |
| 1.2  | Bushing                                       | 59904778 |
| 1.4  | O-ring, d 6x1                                 | 59912136 |
| 1.5  | Cover Discontinued                            | 59912465 |
| 2    | Covering cap Discontinued                     | 59912468 |
| 3    | Eye screw, M50x1, SW45 Discontinued           | 59912469 |
| 3.1  | O-ring, d 46x2                                | 59912470 |
| 4    | Cartridge, 4.8 eco                            | 59904601 |
| 5.1  | Raising sockel, L=110 Discontinued            | 59913167 |
| 5.3  | Disk Discontinued                             | 59913164 |
| 5.4  | Gasket, 37x48x3.5                             | 59911422 |
| 5.5  | Connection nipple, M8x1 Discontinued          | 59913165 |
| 5.6  | Fixing plate                                  | 59904765 |
| 5.7  | Screw, M8x1, SW13                             | 59904766 |
| 5.8  | Fixing set                                    | 59910749 |
| 6    | Spout Discontinued                            | 59912475 |
| 6.1  | Aerator, M22/24 A                             | 59902081 |
| 6.3  | Aerator and key, M24x1, (2002-)               | 59912225 |
| 6.5  | Pin, M5x6, SW2.6 Discontinued                 | 59912477 |
| 6.6  | Nipple Discontinued                           | 59912478 |
| 10   | Flexible pipe, L=590, G3/8-M10x1 Discontinued | 59913166 |
| 10.1 | O-ring, d 7.65x1.78                           | 59902337 |
| 10.2 | Gasket, 9.5x14.4x2                            | 59912551 |
| N.I. | Key for aerator, (2002-)                      | 59912228 |