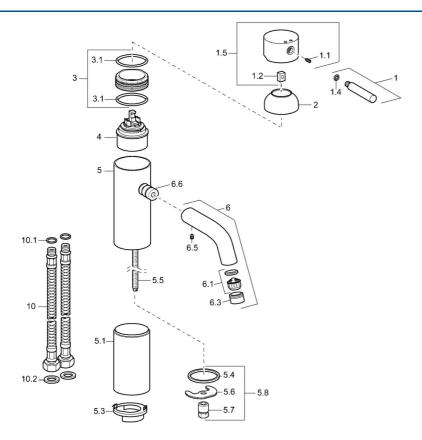

## Ersatzteile

## SP51722211

| 1   Hebel, (-2009) Ausgelaufen   59912     1.1   Schraube, M5x8, SW2.5   59904     1.2   Kunststoffadapter   59904     1.4   O-Ring, d 6x1   59912     1.5   Abdeckung Ausgelaufen   59912 | 7755<br>7778<br>136<br>465<br>468 |
|--------------------------------------------------------------------------------------------------------------------------------------------------------------------------------------------|-----------------------------------|
| 1.2 Kunststoffadapter 59904   1.4 O-Ring, d 6x1 59912                                                                                                                                      | 4778<br>136<br>465<br>468         |
| 1.4 O-Ring, d 6x1 59912                                                                                                                                                                    | 136<br>465<br>468                 |
| 5                                                                                                                                                                                          | 465<br>468                        |
| 1.5 Abdeckung Ausgelaufen 59912                                                                                                                                                            | 468                               |
|                                                                                                                                                                                            |                                   |
| 2 Abdeckkappe Ausgelaufen 59912                                                                                                                                                            | 1.00                              |
| 3 Ringschraube, M50x1, SW45 Ausgelaufen 59912                                                                                                                                              | 469                               |
| 3.1 O-Ring, d 46x2 59912                                                                                                                                                                   | 470                               |
| 4 Kartusche, 4.8 eco 59904                                                                                                                                                                 | 601                               |
| 5.1 Hoher Sockel, L=110 Ausgelaufen 59913                                                                                                                                                  | 167                               |
| 5.3 Scheibe Ausgelaufen 59913                                                                                                                                                              | 164                               |
| 5.4 Dichtung, 37x48x3.5 59911                                                                                                                                                              | 422                               |
| 5.5 Anschlussnippel, M8x1 Ausgelaufen 59913                                                                                                                                                | 165                               |
| 5.6 Befestigungsplatte 59904                                                                                                                                                               | 765                               |
| 5.7 Schraube, M8x1, SW13 59904                                                                                                                                                             | 766                               |
| 5.8 Befestigungssatz 59910                                                                                                                                                                 | 749                               |
| 6 Auslauf Ausgelaufen 59912                                                                                                                                                                | 475                               |
| 6.1 Luftsprudler, M22/24 A 59902                                                                                                                                                           | .081                              |
| 6.3 Luftsprudler und Schlüssel, M24x1, (2002-) 59912                                                                                                                                       | 225                               |
| 6.5 Stift, M5x6, SW2.6 Ausgelaufen 59912                                                                                                                                                   | 477                               |
| 6.6 Nippel Ausgelaufen 59912                                                                                                                                                               | 478                               |
| 10 Anschlußschlauch, L=590, G3/8-M10x1 Ausgelaufen 59913                                                                                                                                   | 166                               |
| 10.1 O-Ring, d 7.65x1.78 59902                                                                                                                                                             | .337                              |
| 10.2 Dichtung, 9.5x14.4x2 59912                                                                                                                                                            | 551                               |
| N.I. Schlüssel für Luftsprudler, (2002-) 59912                                                                                                                                             | 228                               |