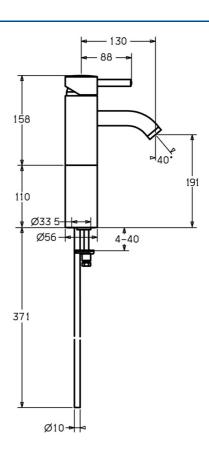

## **Technische Daten**

## Technische Eigenschaften

Warmwasserversorgung max. +80°C Arbeitsdruck 0.5-10 bar Sicherungseinrichtung (EN1717) AA

Werkstoff Messing