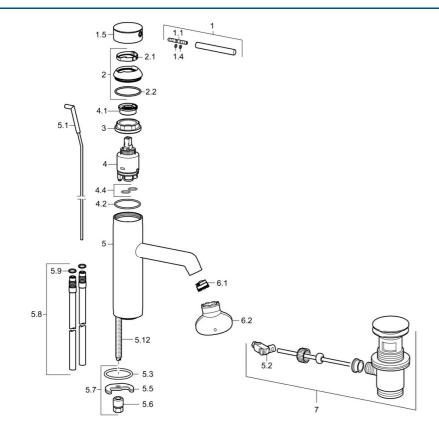

## Parti di ricambio

|      | Nome                                   | Codice   |
|------|----------------------------------------|----------|
| 1    | Leva, 70 mm                            | 59913331 |
| 1.1  | Screw, M5x35                           | 59913299 |
| 1.4  | O-ring, d 3x1.5                        | 59913100 |
| 1.5  | Cappuccio Cromo                        | 59913332 |
| 1.5  | Cappuccio Nero Fuori produzione        | 59913333 |
| 1.5  | Cappuccio Bianco Fuori produzione      | 59913334 |
| 2    | Cappuccio Cromo                        | 59913364 |
| 2.1  | Anello glassato                        | 59913363 |
| 2.2  | O-ring, d 38x2                         | 59913212 |
| 3    | Screw, M42x1, SW34                     | 59913365 |
| 4    | Cartuccia, 3.5 Eco                     | 59912324 |
| 4    | Cartuccia, 3.5 Classic                 | 59913075 |
| 4.1  | Temperature adjustment limiter         | 59912325 |
| 4.2  | O-ring, d 28.24x2.62 Fuori produzione  | 59912590 |
| 4.4  | O-ring, d 10.10x1.60 Fuori produzione  | 59905072 |
| 5.1  | Leva per scarico a saltarello Cromo    | 59913362 |
| 5.2  | Snodo                                  | 59904624 |
| 5.3  | O-ring, d 36.09x d 3.53                | 59913396 |
| 5.3  | Rondella                               | 59914591 |
| 5.5  | Fixing plate                           | 59904765 |
| 5.6  | Screw, M8x1, SW13                      | 59904766 |
| 5.7  | Set di fissaggio                       | 59910749 |
| 5.8  | Cannette flessibili, L=500, G3/8-M10x1 | 59911767 |
| 5.8  | Tubo di accoppiamento, M10x1, L=480    | 59913368 |
| 5.9  | O-ring, d 7.65x1.78                    | 59902337 |
| 5.12 | Viti di fissaggio, M8x1, L=140         | 59912474 |
| 6.1  | Aereatore, M18.5x1, TJ                 | 59913366 |
| 6.2  | Chiave per aeratore, M18.5             | 59913367 |
| 7    | Scarico a saltarello Cromo             | 59911441 |
| N.I. | Chiave, SW30/34                        | 59912108 |