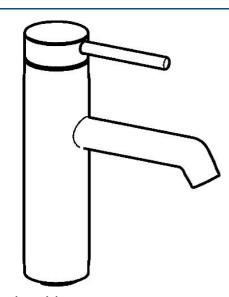

## 51722178 HANSADESIGNO - Miscelatore lavabo

EAN: 4015474184978 static.hansa.com/51722178

- Lavabo
- Monocomando
- Montaggio d'appoggio

- Cromo
- Rompigetto Standard