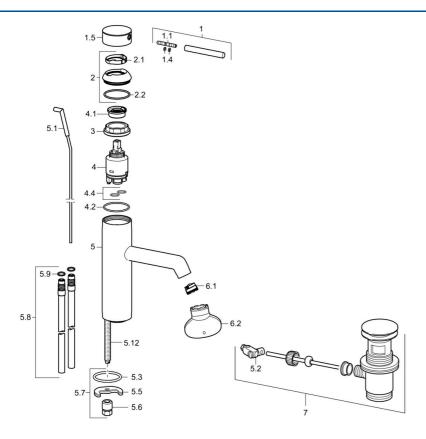

## Parti di ricambio

## SP51712173

|      | Nome                                   | Codice   |
|------|----------------------------------------|----------|
| 1    | Leva, 70 mm                            | 59913331 |
| 1.1  | Screw, M5x35                           | 59913299 |
| 1.4  | O-ring, d 3x1.5                        | 59913100 |
| 1.5  | Cappuccio Cromo                        | 59913332 |
| 1.5  | Cappuccio Nero Fuori produzione        | 59913333 |
| 1.5  | Cappuccio Bianco Fuori produzione      | 59913334 |
| 2    | Cappuccio Cromo                        | 59913364 |
| 2.1  | Anello glassato                        | 59913363 |
| 2.2  | O-ring, d 38x2                         | 59913212 |
| 3    | Screw, M42x1, SW34                     | 59913365 |
| 4    | Cartuccia, 3.5 Eco                     | 59912324 |
| 4    | Cartuccia, 3.5 Classic                 | 59913075 |
| 4.1  | Temperature adjustment limiter         | 59912325 |
| 4.2  | O-ring, d 28.24x2.62 Fuori produzione  | 59912590 |
| 4.4  | O-ring, d 10.10x1.60 Fuori produzione  | 59905072 |
| 5.1  | Leva per scarico a saltarello Cromo    | 59913362 |
| 5.2  | Snodo                                  | 59904624 |
| 5.3  | O-ring, d 36.09x d 3.53                | 59913396 |
| 5.3  | Rondella                               | 59914591 |
| 5.5  | Fixing plate                           | 59904765 |
| 5.6  | Screw, M8x1, SW13                      | 59904766 |
| 5.7  | Set di fissaggio                       | 59910749 |
| 5.8  | Cannette flessibili, L=500, G3/8-M10x1 | 59911767 |
| 5.8  | Tubo di accoppiamento, M10x1, L=480    | 59913368 |
| 5.9  | O-ring, d 7.65x1.78                    | 59902337 |
| 5.12 | Viti di fissaggio, M8x1, L=140         | 59912474 |
| 6.1  | Aereatore, M18.5x1, TJ                 | 59913366 |
| 6.2  | Chiave per aeratore, M18.5             | 59913367 |
| 7    | Scarico a saltarello Cromo             | 59911441 |
| N.I. | Chiave, SW30/34                        | 59912108 |