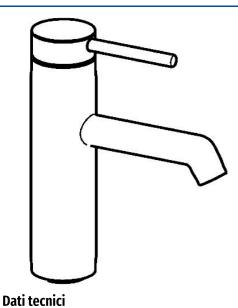

## 51722177 HANSADESIGNO - Miscelatore lavabo

EAN: 4015474180895 static.hansa.com/51722177

- Cucina
- Monocomando

- Montaggio d'appoggio
- Cromo

## Caratteristiche tecniche

Fornitura di acqua calda

max. +80°C

Pressione di esercizio

0.5-10 bar