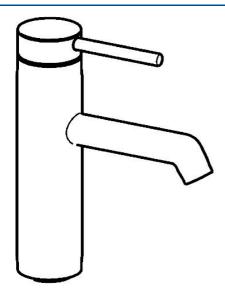

# 51722177 HANSADESIGNO - Waschtischbatterie Ausgelaufen

EAN: 4015474180895 static.hansa.com/51722177

- Küche
- Einhebelmischer

- Standmontage
- Chrom