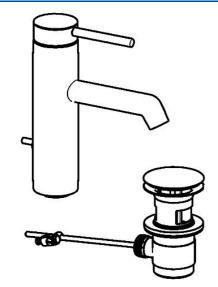

EAN: 4015474184947 static.hansa.com/51712278

- Umývadlo
- Jednopáková

- Stojanková
- Chróm