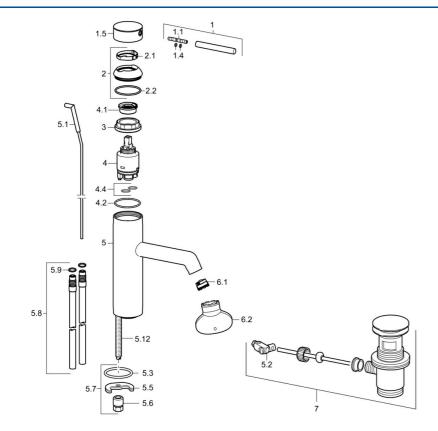

## Náhradné diely

| SP51712173 |                                       |          |
|------------|---------------------------------------|----------|
|            | Názov                                 | Kód      |
| 1          | Ovládacia rukoväť, 70 mm              | 59913331 |
| 1.1        | Skrutka, M5x35                        | 59913299 |
| 1.4        | O-krúžok, d 3x1.5                     | 59913100 |
| 1.5        | Klobúk,krytka                         | 59913332 |
| 1.5        | Klobúk,krytka Čierna Ukončené         | 59913333 |
| 1.5        | Klobúk,krytka Biela Ukončené          | 59913334 |
| 2          | Krytka                                | 59913364 |
| 2.1        | Trecí krúžok                          | 59913363 |
| 2.2        | O-krúžok, d 38x2                      | 59913212 |
| 3          | Skrutka, M42x1, SW34                  | 59913365 |
| 4          | Kartuš, 3.5 Eco                       | 59912324 |
| 4          | Kartuš, 3.5 Classic                   | 59913075 |
| 4.1        | Temperature adjustment limiter        | 59912325 |
| 4.2        | O-krúžok, d 28.24x2.62 Ukončené       | 59912590 |
| 4.4        | O-krúžok, d 10.10x1.60 Ukončené       | 59905072 |
| 5.1        | Tiahlo s guľovým čapom                | 59913362 |
| 5.2        | Spojovací diel tiahla                 | 59904624 |
| 5.3        | O-krúžok, d 36.09x d 3.53             | 59913396 |
| 5.3        | Gumové tesnenie                       | 59914591 |
| 5.5        |                                       | 59904765 |
| 5.6        | Skrutka, M8x1, SW13                   | 59904766 |
| 5.7        | Upevňovací set                        | 59910749 |
| 5.8        | Flexibilná hadička, L=500, G3/8-M10x1 | 59911767 |
| 5.8        | Spojovacie potrubie, M10x1, L=480     | 59913368 |
| 5.9        | O-krúžok, d 7.65x1.78                 | 59902337 |
| 5.12       | Upevňovacia skrutka, M8x1, L=140      | 59912474 |
| 6.1        | Aerator, M18.5x1, TJ                  | 59913366 |
| 6.2        | Kľúč k aerátoru, M18.5                | 59913367 |
| 7          | Vypúšťací ventil umývadla             | 59911441 |
| N.I.       | Kľúč, SW30/34                         | 59912108 |
|            |                                       |          |