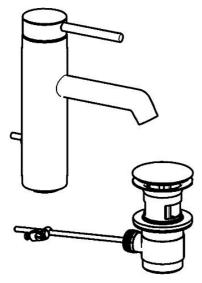

# 51712278 HANSADESIGNO - Miscelatore lavabo

EAN: 4015474184947 static.hansa.com/51712278

- Lavabo
- Monocomando

- Montaggio d'appoggio
- Cromo