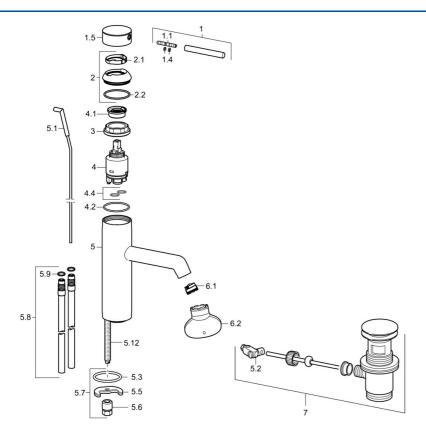

# Parti di ricambio

### SP51712173

|      | Nome                                   | Codice   |
|------|----------------------------------------|----------|
| 1    | Leva, 70 mm                            | 59913331 |
| 1.1  | Screw, M5x35                           | 59913299 |
| 1.4  | O-ring, d 3x1.5                        | 59913100 |
| 1.5  | Cappuccio Cromo                        | 59913332 |
| 1.5  | Cappuccio Nero Fuori produzione        | 59913333 |
| 1.5  | Cappuccio Bianco Fuori produzione      | 59913334 |
| 2    | Cappuccio Cromo                        | 59913364 |
| 2.1  | Anello glassato                        | 59913363 |
| 2.2  | O-ring, d 38x2                         | 59913212 |
| 3    | Screw, M42x1, SW34                     | 59913365 |
| 4    | Cartuccia, 3.5 Eco                     | 59912324 |
| 4    | Cartuccia, 3.5 Classic                 | 59913075 |
| 4.1  | Temperature adjustment limiter         | 59912325 |
| 4.2  | O-ring, d 28.24x2.62 Fuori produzione  | 59912590 |
| 4.4  | O-ring, d 10.10x1.60 Fuori produzione  | 59905072 |
| 5.1  | Leva per scarico a saltarello Cromo    | 59913362 |
| 5.2  | Snodo                                  | 59904624 |
| 5.3  | O-ring, d 36.09x d 3.53                | 59913396 |
| 5.3  | Rondella                               | 59914591 |
| 5.5  | Fixing plate                           | 59904765 |
| 5.6  | Screw, M8x1, SW13                      | 59904766 |
| 5.7  | Set di fissaggio                       | 59910749 |
| 5.8  | Cannette flessibili, L=500, G3/8-M10x1 | 59911767 |
| 5.8  | Tubo di accoppiamento, M10x1, L=480    | 59913368 |
| 5.9  | O-ring, d 7.65x1.78                    | 59902337 |
| 5.12 | Viti di fissaggio, M8x1, L=140         | 59912474 |
| 6.1  | Aereatore, M18.5x1, TJ                 | 59913366 |
| 6.2  | Chiave per aeratore, M18.5             | 59913367 |
| 7    | Scarico a saltarello Cromo             | 59911441 |
| N.I. | Chiave, SW30/34                        | 59912108 |