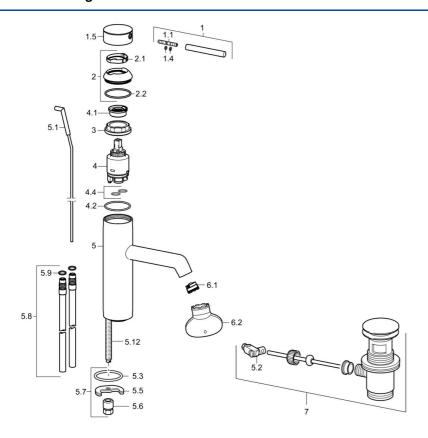

# Pièces de rechange

#### SP51712173

|      | Nom                                        | Code     |
|------|--------------------------------------------|----------|
| 1    | Levier, 70 mm                              | 59913331 |
| 1.1  | Vis, M5x35                                 | 59913299 |
| 1.4  | Joint, d 3x1.5                             | 59913100 |
| 1.5  | Capuchon                                   | 59913332 |
| 1.5  | Capuchon Noir Arrêté                       | 59913333 |
| 1.5  | Capuchon Blanc Arrêté                      | 59913334 |
| 2    | Chape                                      | 59913364 |
| 2.1  | Bague glissante                            | 59913363 |
| 2.2  | Joint, d 38x2                              | 59913212 |
| 3    | Vis, M42x1, SW34                           | 59913365 |
| 4    | Cartouche, 3.5 Eco                         | 59912324 |
| 4    | Cartouche, 3.5 Classic                     | 59913075 |
| 4.1  | Temperature adjustment limiter             | 59912325 |
| 4.2  | Joint, d 28.24x2.62 Arrêté                 | 59912590 |
| 4.4  | Joint, d 10.10x1.60 Arrêté                 | 59905072 |
| 5.1  | Tringle pour vidage                        | 59913362 |
| 5.2  | Joint                                      | 59904624 |
| 5.3  | Joint, d 36.09x d 3.53                     | 59913396 |
| 5.3  | Bague                                      | 59914591 |
| 5.5  | Fixing plate                               | 59904765 |
| 5.6  | Vis, M8x1, SW13                            | 59904766 |
| 5.7  | Ensemble de fixation                       | 59910749 |
| 5.8  | Flexible d'alimentation, L=500, G3/8-M10x1 | 59911767 |
| 5.8  | Tuyau de raccordement, M10x1, L=480        | 59913368 |
| 5.9  | Joint, d 7.65x1.78                         | 59902337 |
| 5.12 | Vis, M8x1, L=140                           | 59912474 |
| 6.1  | Aérateur, M18.5x1, TJ                      | 59913366 |
| 6.2  | Clé pour aérateur, M18.5                   | 59913367 |
| 7    | Vidage                                     | 59911441 |
| N.I. | Clef, SW30/34                              | 59912108 |