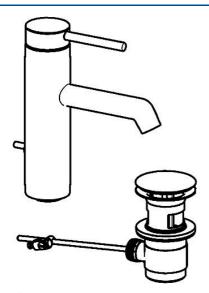

# 51712278 HANSADESIGNO - Robinetterie de lavabo

EAN: 4015474184947 static.hansa.com/51712278

- Lavabo
- Monocommande

- Montage sur plage
- Chrome