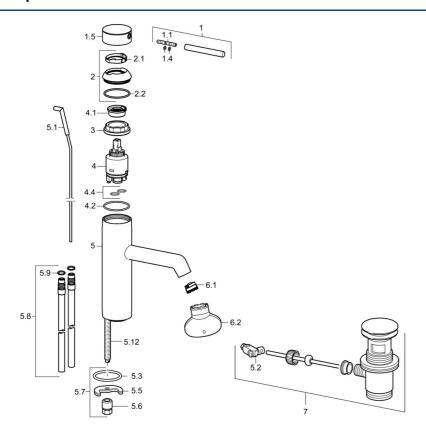

# **Spare parts**

## SP51712173

|      | Name                              | Code     |
|------|-----------------------------------|----------|
| 1    | Lever, 70 mm                      | 59913331 |
| 1.1  | Screw, M5x35                      | 59913299 |
| 1.4  | O-ring, d 3x1.5                   | 59913100 |
| 1.5  | Cap                               | 59913332 |
| 1.5  | Cap Black Discontinued            | 59913333 |
| 1.5  | Cap White Discontinued            | 59913334 |
| 2    | Covering cap                      | 59913364 |
| 2.1  | Bearing ring                      | 59913363 |
| 2.2  | O-ring, d 38x2                    | 59913212 |
| 3    | Screw, M42x1, SW34                | 59913365 |
| 4    | Cartridge, 3.5 Eco                | 59912324 |
| 4    | Cartridge, 3.5 Classic            | 59913075 |
| 4.1  | Temperature adjustment limiter    | 59912325 |
| 4.2  | O-ring, d 28.24x2.62 Discontinued | 59912590 |
| 4.4  | O-ring, d 10.10x1.60 Discontinued | 59905072 |
| 5.1  | Lever for pop-up waste            | 59913362 |
| 5.2  | Swivel joint                      | 59904624 |
| 5.3  | O-ring, d 36.09x d 3.53           | 59913396 |
| 5.3  | Bottom seal                       | 59914591 |
| 5.5  | Fixing plate                      | 59904765 |
| 5.6  | Screw, M8x1, SW13                 | 59904766 |
| 5.7  | Fixing set                        | 59910749 |
| 5.8  | Flexible pipe, L=500, G3/8-M10x1  | 59911767 |
| 5.8  | Coupling pipe, M10x1, L=480       | 59913368 |
| 5.9  | O-ring, d 7.65x1.78               | 59902337 |
| 5.12 | Fixing screw, M8x1, L=140         | 59912474 |
| 6.1  | Aerator, M18.5x1, TJ              | 59913366 |
| 6.2  | Key for aerator, M18.5            | 59913367 |
| 7    | Pop-up waste                      | 59911441 |
| N.I. | Key, SW30/34                      | 59912108 |
|      |                                   |          |