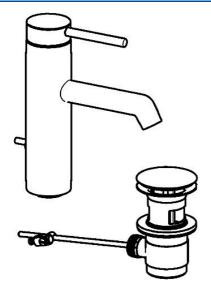

# 51712278 HANSADESIGNO - Washbasin faucet Discontinued

EAN: 4015474184947 static.hansa.com/51712278

- Washbasin
- Single-lever

- Deck mounted
- Chrome