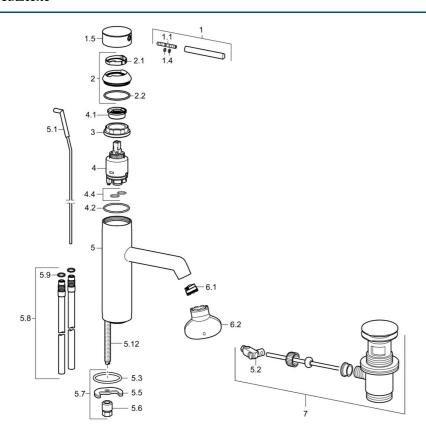

#### SP51712173

|      | Name                                | ArtNr.   |
|------|-------------------------------------|----------|
| 1    | Hebel, 70 mm                        | 59913331 |
| 1.1  | Schraube, M5x35                     | 59913299 |
| 1.4  | O-Ring, d 3x1.5                     | 59913100 |
| 1.5  | Abdeckkappe                         | 59913332 |
| 1.5  | Abdeckkappe Schwarz Ausgelaufen     | 59913333 |
| 1.5  | Abdeckkappe Weiss Ausgelaufen       | 59913334 |
| 2    | Abdeckkappe                         | 59913364 |
| 2.1  | Gleitring                           | 59913363 |
| 2.2  | O-Ring, d 38x2                      | 59913212 |
| 3    | Schraube, M42x1, SW34               | 59913365 |
| 4    | Kartusche, 3.5 Eco                  | 59912324 |
| 4    | Kartusche, 3.5 Classic              | 59913075 |
| 4.1  | Temperatur-Anschlagring             | 59912325 |
| 4.2  | O-Ring, d 28.24x2.62 Ausgelaufen    | 59912590 |
| 4.4  | O-Ring, d 10.10x1.60 Ausgelaufen    | 59905072 |
| 5.1  | Kugelstange                         | 59913362 |
| 5.2  | Gelenkstück                         | 59904624 |
| 5.3  | O-Ring, d 36.09x d 3.53             | 59913396 |
| 5.3  | Bodendichtung                       | 59914591 |
| 5.5  | Befestigungsplatte                  | 59904765 |
| 5.6  | Schraube, M8x1, SW13                | 59904766 |
| 5.7  | Befestigungssatz                    | 59910749 |
| 5.8  | Anschlußschlauch, L=500, G3/8-M10x1 | 59911767 |
| 5.8  | Anschlussrohr, M10x1, L=480         | 59913368 |
| 5.9  | O-Ring, d 7.65x1.78                 | 59902337 |
| 5.12 | Befestigungsschraube, M8x1, L=140   | 59912474 |
| 6.1  | Luftsprudler, M18.5x1, TJ           | 59913366 |
| 6.2  | Schlüssel für Luftsprudler, M18.5   | 59913367 |
| 7    | Ablaufgarnitur                      | 59911441 |
| N.I. | Schlüssel, SW30/34                  | 59912108 |