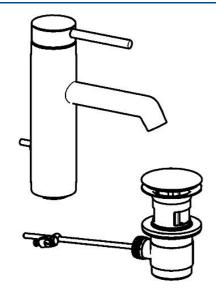

EAN: 4015474181014 static.hansa.com/51712277

- Washbasin
- Single-lever
- Deck mounted

- Chrome
- Standard aerator