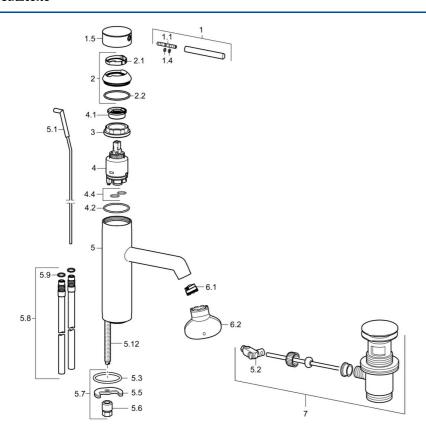

## Ersatzteile

#### SP51712173

|      | Name                                | ArtNr.   |
|------|-------------------------------------|----------|
| 1    | Hebel, 70 mm                        | 59913331 |
| 1.1  | Schraube, M5x35                     | 59913299 |
| 1.4  | O-Ring, d 3x1.5                     | 59913100 |
| 1.5  | Abdeckkappe                         | 59913332 |
| 1.5  | Abdeckkappe Schwarz Ausgelaufen     | 59913333 |
| 1.5  | Abdeckkappe Weiss Ausgelaufen       | 59913334 |
| 2    | Abdeckkappe                         | 59913364 |
| 2.1  | Gleitring                           | 59913363 |
| 2.2  | O-Ring, d 38x2                      | 59913212 |
| 3    | Schraube, M42x1, SW34               | 59913365 |
| 4    | Kartusche, 3.5 Eco                  | 59912324 |
| 4    | Kartusche, 3.5 Classic              | 59913075 |
| 4.1  | Temperatur-Anschlagring             | 59912325 |
| 4.2  | O-Ring, d 28.24x2.62 Ausgelaufen    | 59912590 |
| 4.4  | O-Ring, d 10.10x1.60 Ausgelaufen    | 59905072 |
| 5.1  | Kugelstange                         | 59913362 |
| 5.2  | Gelenkstück                         | 59904624 |
| 5.3  | O-Ring, d 36.09x d 3.53             | 59913396 |
| 5.3  | Bodendichtung                       | 59914591 |
| 5.5  | Befestigungsplatte                  | 59904765 |
| 5.6  | Schraube, M8x1, SW13                | 59904766 |
| 5.7  | Befestigungssatz                    | 59910749 |
| 5.8  | Anschlußschlauch, L=500, G3/8-M10x1 | 59911767 |
| 5.8  | Anschlussrohr, M10x1, L=480         | 59913368 |
| 5.9  | O-Ring, d 7.65x1.78                 | 59902337 |
| 5.12 | Befestigungsschraube, M8x1, L=140   | 59912474 |
| 6.1  | Luftsprudler, M18.5x1, TJ           | 59913366 |
| 6.2  | Schlüssel für Luftsprudler, M18.5   | 59913367 |
| 7    | Ablaufgarnitur                      | 59911441 |
| N.I. | Schlüssel, SW30/34                  | 59912108 |