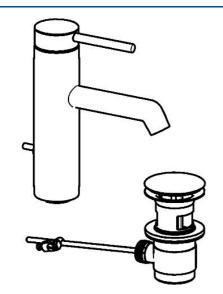

EAN: 4015474184794 static.hansa.com/51712178

- Wastafel
- Eengreeps
- Wastafelmontage

- Chroom
- CASCADE® mousseur