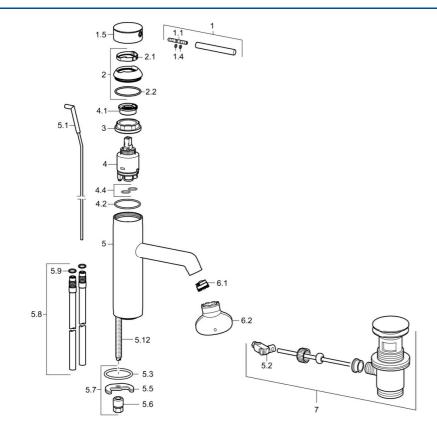

## Spare parts

|      | Name                              | Code     |
|------|-----------------------------------|----------|
| 1    | Lever, 70 mm                      | 59913331 |
| 1.1  | Screw, M5x35                      | 59913299 |
| 1.4  | O-ring, d 3x1.5                   | 59913100 |
| 1.5  | Сар                               | 59913332 |
| 1.5  | Cap Black Discontinued            | 59913333 |
| 1.5  | Cap White Discontinued            | 59913334 |
| 2    | Covering cap                      | 59913364 |
| 2.1  | Bearing ring                      | 59913363 |
| 2.2  | O-ring, d 38x2                    | 59913212 |
| 3    | Screw, M42x1, SW34                | 59913365 |
| 4    | Cartridge, 3.5 Eco                | 59912324 |
| 4    | Cartridge, 3.5 Classic            | 59913075 |
| 4.1  | Temperature adjustment limiter    | 59912325 |
| 4.2  | O-ring, d 28.24x2.62 Discontinued | 59912590 |
| 4.4  | O-ring, d 10.10x1.60 Discontinued | 59905072 |
| 5.1  | Lever for pop-up waste            | 59913362 |
| 5.2  | Swivel joint                      | 59904624 |
| 5.3  | O-ring, d 36.09x d 3.53           | 59913396 |
| 5.3  | Bottom seal                       | 59914591 |
| 5.5  | Fixing plate                      | 59904765 |
| 5.6  | Screw, M8x1, SW13                 | 59904766 |
| 5.7  | Fixing set                        | 59910749 |
| 5.8  | Flexible pipe, L=500, G3/8-M10x1  | 59911767 |
| 5.8  | Coupling pipe, M10x1, L=480       | 59913368 |
| 5.9  | O-ring, d 7.65x1.78               | 59902337 |
| 5.12 | Fixing screw, M8x1, L=140         | 59912474 |
| 6.1  | Aerator, M18.5x1, TJ              | 59913366 |
| 6.2  | Key for aerator, M18.5            | 59913367 |
| 7    | Pop-up waste                      | 59911441 |
| N.I. | Key, SW30/34                      | 59912108 |
|      |                                   |          |