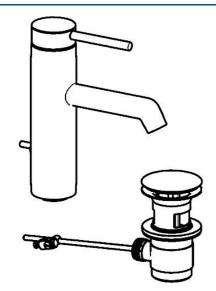

EAN: 4015474184794 static.hansa.com/51712178

- Washbasin
- Single-lever
- Deck mounted

- Chrome
- Standard aerator