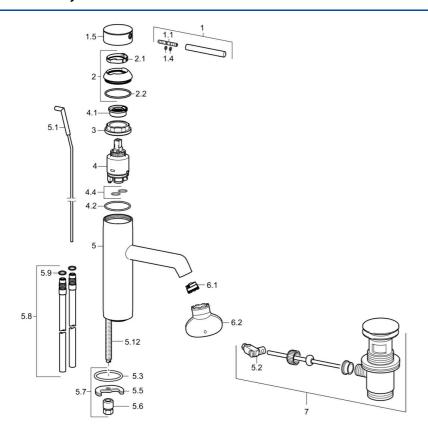

# Náhradné diely

### SP51712173

|      | Názov                                 | Kód      |
|------|---------------------------------------|----------|
| 1    | Ovládacia rukoväť, 70 mm              | 59913331 |
| 1.1  | Skrutka, M5x35                        | 59913299 |
| 1.4  | O-krúžok, d 3x1.5                     | 59913100 |
| 1.5  | Klobúk,krytka                         | 59913332 |
| 1.5  | Klobúk,krytka Čierna Ukončené         | 59913333 |
| 1.5  | Klobúk,krytka Biela Ukončené          | 59913334 |
| 2    | Krytka                                | 59913364 |
| 2.1  | Trecí krúžok                          | 59913363 |
| 2.2  | O-krúžok, d 38x2                      | 59913212 |
| 3    | Skrutka, M42x1, SW34                  | 59913365 |
| 4    | Kartuš, 3.5 Eco                       | 59912324 |
| 4    | Kartuš, 3.5 Classic                   | 59913075 |
| 4.1  | Temperature adjustment limiter        | 59912325 |
| 4.2  | O-krúžok, d 28.24x2.62 Ukončené       | 59912590 |
| 4.4  | O-krúžok, d 10.10x1.60 Ukončené       | 59905072 |
| 5.1  | Tiahlo s guľovým čapom                | 59913362 |
| 5.2  | Spojovací diel tiahla                 | 59904624 |
| 5.3  | O-krúžok, d 36.09x d 3.53             | 59913396 |
| 5.3  | Gumové tesnenie                       | 59914591 |
| 5.5  |                                       | 59904765 |
| 5.6  | Skrutka, M8x1, SW13                   | 59904766 |
| 5.7  | Upevňovací set                        | 59910749 |
| 5.8  | Flexibilná hadička, L=500, G3/8-M10x1 | 59911767 |
| 5.8  | Spojovacie potrubie, M10x1, L=480     | 59913368 |
| 5.9  | O-krúžok, d 7.65x1.78                 | 59902337 |
| 5.12 | Upevňovacia skrutka, M8x1, L=140      | 59912474 |
| 6.1  | Aerator, M18.5x1, TJ                  | 59913366 |
| 6.2  | Kľúč k aerátoru, M18.5                | 59913367 |
| 7    | Vypúšťací ventil umývadla             | 59911441 |
| N.I. | Kľúč, SW30/34                         | 59912108 |
|      |                                       |          |