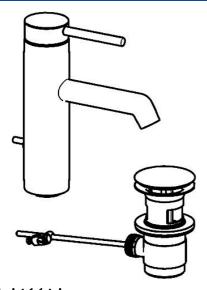

# 51712177 HANSADESIGNO - Umývadlová batéria Ukončené

EAN: 4015474180956 static.hansa.com/51712177

- Umývadlo
- Jednopáková
- Stojanková
- Chróm
- CACHÉ® zapustený aerátor umiestnený priamo vo výtokovom ramene
- Pin tyčinková páka
- Odtoková garnitúra s tiahlom
- Medené pripojovacie trubičky
- Telo batérie z mosadze DZR