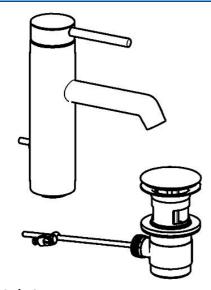

EAN: 4015474180956 static.hansa.com/51712177

- Wastafel
- Eengreeps
- Wastafelmontage
- Chroom
- CACHÉ® mousseur geïntegreerd in kraanhuis
- Pinhendel
- Afvoergarnituur met trekstang
- Koperen aansluitpijpen
- Kraanhuis gemaakt van DZR messing