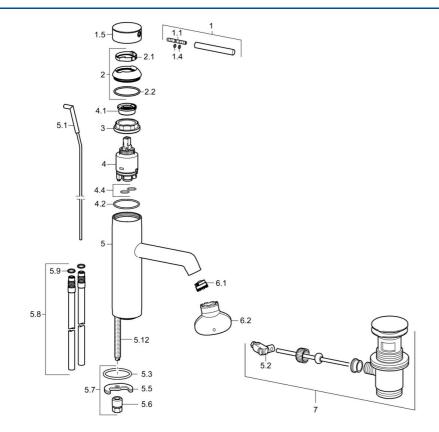

## Reserveonderdelen

|      | Naam                                       | Code     |
|------|--------------------------------------------|----------|
| 1    | Hendel, 70 mm                              | 59913331 |
| 1.1  | Schroef, M5x35                             | 59913299 |
| 1.4  | O-ring, d 3x1.5                            | 59913100 |
| 1.5  | Kap Chroom                                 | 59913332 |
| 1.5  | Kap Zwart Stopgezet                        | 59913333 |
| 1.5  | Kap Wit Stopgezet                          | 59913334 |
| 2    | Kap Chroom                                 | 59913364 |
| 2.1  | Glijring wit                               | 59913363 |
| 2.2  | O-ring, d 38x2                             | 59913212 |
| 3    | Schroef, M42x1, SW34                       | 59913365 |
| 4    | Binnenwerk, 3.5 Eco                        | 59912324 |
| 4    | Binnenwerk, 3.5 Classic                    | 59913075 |
| 4.1  | Temperature adjustment limiter             | 59912325 |
| 4.2  | O-ring, d 28.24x2.62 Stopgezet             | 59912590 |
| 4.4  | O-ring, d 10.10x1.60 Stopgezet             | 59905072 |
| 5.1  | Kogelstang Chroom                          | 59913362 |
| 5.2  | Gewrichtstuk                               | 59904624 |
| 5.3  | O-ring, d 36.09x d 3.53                    | 59913396 |
| 5.3  | Wasser                                     | 59914591 |
| 5.5  | Fixing plate                               | 59904765 |
| 5.6  | Schroef, M8x1, SW13                        | 59904766 |
| 5.7  | Bevestigingsset                            | 59910749 |
| 5.8  | Flexibele aansluitingen, L=500, G3/8-M10x1 | 59911767 |
| 5.8  | Koppelingsbuisdeel], M10x1, L=480          | 59913368 |
| 5.9  | O-ring, d 7.65x1.78                        | 59902337 |
| 5.12 | Bevestigingsschroeven, M8x1, L=140         | 59912474 |
| 6.1  | Mousseur, M18.5x1, TJ                      | 59913366 |
| 6.2  | Schuimstralersleutel, M18.5                | 59913367 |
| 7    | Wastegarnituur Chroom                      | 59911441 |
| N.I. | Sleutel, SW30/34                           | 59912108 |