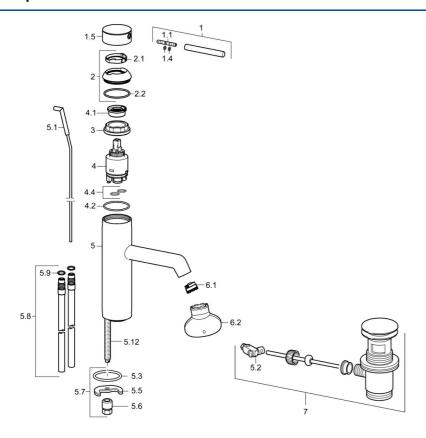

### SP51712173

|      | Name                              | Code     |
|------|-----------------------------------|----------|
| 1    | Lever, 70 mm                      | 59913331 |
| 1.1  | Screw, M5x35                      | 59913299 |
| 1.4  | O-ring, d 3x1.5                   | 59913100 |
| 1.5  | Cap                               | 59913332 |
| 1.5  | Cap Black Discontinued            | 59913333 |
| 1.5  | Cap White Discontinued            | 59913334 |
| 2    | Covering cap                      | 59913364 |
| 2.1  | Bearing ring                      | 59913363 |
| 2.2  | O-ring, d 38x2                    | 59913212 |
| 3    | Screw, M42x1, SW34                | 59913365 |
| 4    | Cartridge, 3.5 Eco                | 59912324 |
| 4    | Cartridge, 3.5 Classic            | 59913075 |
| 4.1  | Temperature adjustment limiter    | 59912325 |
| 4.2  | O-ring, d 28.24x2.62 Discontinued | 59912590 |
| 4.4  | O-ring, d 10.10x1.60 Discontinued | 59905072 |
| 5.1  | Lever for pop-up waste            | 59913362 |
| 5.2  | Swivel joint                      | 59904624 |
| 5.3  | O-ring, d 36.09x d 3.53           | 59913396 |
| 5.3  | Bottom seal                       | 59914591 |
| 5.5  | Fixing plate                      | 59904765 |
| 5.6  | Screw, M8x1, SW13                 | 59904766 |
| 5.7  | Fixing set                        | 59910749 |
| 5.8  | Flexible pipe, L=500, G3/8-M10x1  | 59911767 |
| 5.8  | Coupling pipe, M10x1, L=480       | 59913368 |
| 5.9  | O-ring, d 7.65x1.78               | 59902337 |
| 5.12 | Fixing screw, M8x1, L=140         | 59912474 |
| 6.1  | Aerator, M18.5x1, TJ              | 59913366 |
| 6.2  | Key for aerator, M18.5            | 59913367 |
| 7    | Pop-up waste                      | 59911441 |
| N.I. | Key, SW30/34                      | 59912108 |
|      |                                   |          |