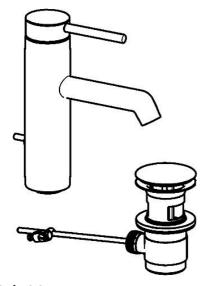

# 51712177 HANSADESIGNO - Washbasin faucet Discontinued

EAN: 4015474180956 static.hansa.com/51712177

- Washbasin
- Single-lever
- Deck mounted
- Chrome
- Hidden aerator

- Pin shape
- Pop-up waste with draw-rod
- Copper inlet pipes
- Inner body made of DZR brass