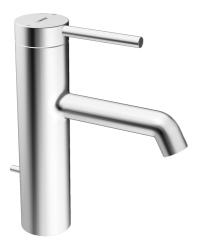

# 5171217300005 HANSADESIGNO - Miscelatore lavabo

EAN: 4015474172470 static.hansa.com/5171217300005

- Lavabo
- Monocomando
- Montaggio d'appoggio
- Cromo
- Bocca fissa

- Rompigetto Standard
- Leva con simbolo F+C, Leva/Manopola monocomando
- Piletta di scarico con astina saltarello
- Collegamento con tubo