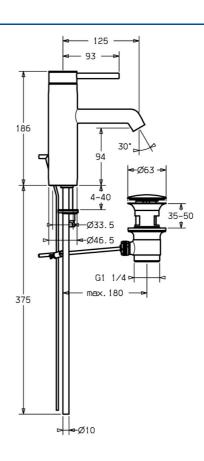

## Caratteristiche tecniche

| DN15       |
|------------|
| max. +80°C |
| 0.5-10 bar |
| Ø10        |
| 125 mm     |
| Ottone     |
|            |