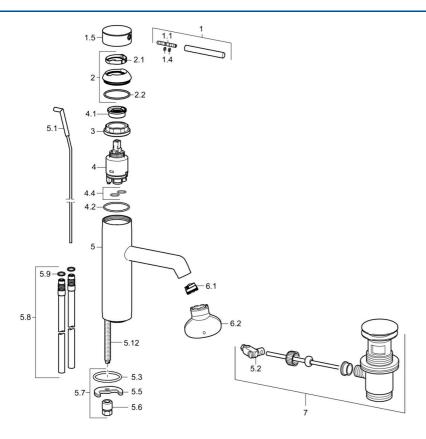

### SP51712173

|      | Nome                                   | Codice   |
|------|----------------------------------------|----------|
| 1    | Leva, 70 mm                            | 59913331 |
| 1.1  | Screw, M5x35                           | 59913299 |
| 1.4  | O-ring, d 3x1.5                        | 59913100 |
| 1.5  | Cappuccio Cromo                        | 59913332 |
| 1.5  | Cappuccio Nero Fuori produzione        | 59913333 |
| 1.5  | Cappuccio Bianco Fuori produzione      | 59913334 |
| 2    | Cappuccio Cromo                        | 59913364 |
| 2.1  | Anello glassato                        | 59913363 |
| 2.2  | O-ring, d 38x2                         | 59913212 |
| 3    | Screw, M42x1, SW34                     | 59913365 |
| 4    | Cartuccia, 3.5 Eco                     | 59912324 |
| 4    | Cartuccia, 3.5 Classic                 | 59913075 |
| 4.1  | Temperature adjustment limiter         | 59912325 |
| 4.2  | O-ring, d 28.24x2.62 Fuori produzione  | 59912590 |
| 4.4  | O-ring, d 10.10x1.60 Fuori produzione  | 59905072 |
| 5.1  | Leva per scarico a saltarello Cromo    | 59913362 |
| 5.2  | Snodo                                  | 59904624 |
| 5.3  | O-ring, d 36.09x d 3.53                | 59913396 |
| 5.3  | Rondella                               | 59914591 |
| 5.5  | Fixing plate                           | 59904765 |
| 5.6  | Screw, M8x1, SW13                      | 59904766 |
| 5.7  | Set di fissaggio                       | 59910749 |
| 5.8  | Cannette flessibili, L=500, G3/8-M10x1 | 59911767 |
| 5.8  | Tubo di accoppiamento, M10x1, L=480    | 59913368 |
| 5.9  | O-ring, d 7.65x1.78                    | 59902337 |
| 5.12 | Viti di fissaggio, M8x1, L=140         | 59912474 |
| 6.1  | Aereatore, M18.5x1, TJ                 | 59913366 |
| 6.2  | Chiave per aeratore, M18.5             | 59913367 |
| 7    | Scarico a saltarello Cromo             | 59911441 |
| N.I. | Chiave, SW30/34                        | 59912108 |