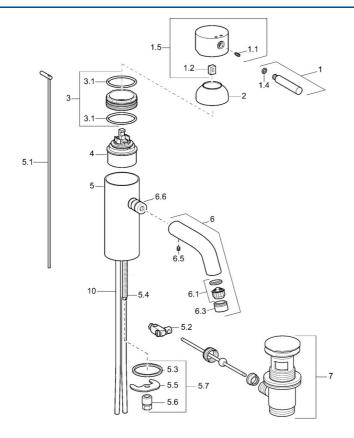

## Náhradné diely

### SP51712101

|     | Názov                               | Kód      |  |
|-----|-------------------------------------|----------|--|
| 1   | Ovládacia rukoväť, (-2009) Ukončené | 59912466 |  |
| 1.1 | Skrutka, M5x8, SW2.5                | 59904755 |  |
| 1.2 | Klzné puzdro                        | 59904778 |  |
| 1.4 | O-krúžok, d 6x1                     | 59912136 |  |
| 1.5 | Krytka Ukončené                     | 59912465 |  |
| 2   | Krytka Ukončené                     | 59912468 |  |
| 3   | Očné skrutka, M50x1, SW45 Ukončené  | 59912469 |  |
| 3.1 | O-krúžok, d 46x2                    | 59912470 |  |
| 4   | Kartuš, 4.8 eco                     | 59904601 |  |
| 5.1 | Ovládacie tiahlo Ukončené           | 59912473 |  |
| 5.2 | Spojovací diel tiahla               | 59904624 |  |
| 5.3 | Tesnenie, 37x48x3.5                 | 59911422 |  |
| 5.4 | Upevňovacia skrutka, M8x1, L=140    | 59912474 |  |
| 5.5 |                                     | 59904765 |  |
| 5.6 | Skrutka, M8x1, SW13                 | 59904766 |  |
| 5.7 | Upevňovací set                      | 59910749 |  |
| 6   | Výtokové rameno Ukončené            | 59912475 |  |
| 6.1 | Aerator, M22/24 A                   | 59902081 |  |
| 6.3 | Aerator a kľúč, M24x1, (2002-)      | 59912225 |  |
| 6.5 | , M5x6, SW2.6 Ukončené              | 59912477 |  |
| 6.6 | Vsuvka Ukončené                     | 59912478 |  |
| 7   | Vypúšťací ventil umývadla           | 59911441 |  |
| 10  | Potrubie Ukončené                   | 59912471 |  |
|     |                                     |          |  |