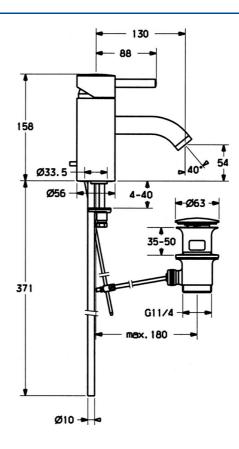

## Technické údaje

#### Technické vlastnosti

| Pracovný tlak 0.5-10 bar   Spätná klapka (STN EN 1717) AA   Materiál Mosadz | Dodávka teplej vody         | max. +80°C |
|-----------------------------------------------------------------------------|-----------------------------|------------|
|                                                                             | Pracovný tlak               | 0.5-10 bar |
| Materiál Mosadz                                                             | Spätná klapka (STN EN 1717) | AA         |
|                                                                             | Materiál                    | Mosadz     |