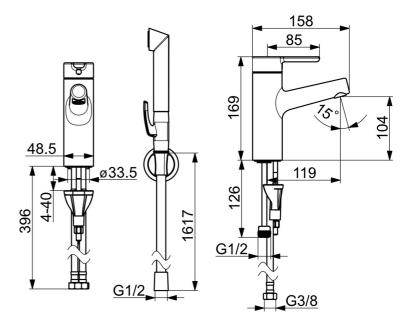

#### Technické vlastnosti

Velkosť DN (menovitý rozmer)DN15Dodávka teplej vodymax. +70°CPracovný tlak0.5-10 barSpojovacia veľkosťG3/8Projection119 mmSpätná klapka (STN EN 1717)HCMateriálMosadz