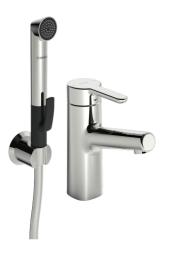

# 51702201 HANSADESIGNO Style - Umývadlová batéria

EAN: 4057304006357 static.hansa.com/51702201

- Umývadlo
- Jednopáková, Bidetta
- Stojanková
- Chróm
- Pevné výtokové rameno
- PCA® aerátor s konštantným prietokom vody aj pri kolísaní tlaku, CACHÉ® - zapustený aerátor umiestnený priamo vo výtokovom ramene
- Páka so symbolom teplej a studenej vody, Jedna ovládacia páka / rukoväť
- Ručná sprcha, Držiak sprchy, Sprchová hadica (1500 mm)
- Bidetta ručná sprcha
- Flexibilné pripojovacie hadičky
- Telo batérie z mosadze DZR, 3S inštalačný systém pre bezpečné a jednoduché upevnenie batérie
- Bez odtokovej garnitúry, Bez otvoru na tiahlo