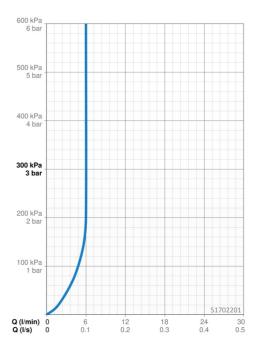

### Vlastnosti prietoku

Prietok pri tlaku 3 bar (s ovládačom prietoku)

Pokles tlaku pri prietoku (0,1 l/s)

1 bar