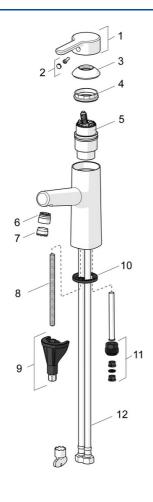

# Náhradné diely

#### SP51712283

|      | Názov                                    | Kód      |
|------|------------------------------------------|----------|
| 01   | Ovládacia rukoväť                        | 59914574 |
| 02   | Záslepka                                 | 59914573 |
| 03   | Krytka                                   | 59914649 |
| 04   | Prítlačná matica, M42x1.5, SW 38         | 59914128 |
| 05   | Kartuš, 4.0 Classic                      | 59914129 |
| 06   | Fitting ring for aerator                 | 59914645 |
| 07   | Aerator, M18.5x1, TJ                     | 59913366 |
| 08   | Upevňovacia skrutka, M8x1, L=130         | 59914474 |
| 09   | Upevňovací set                           | 59914475 |
| 10   | Gumové tesnenie                          | 59914591 |
| 11   | Vsuvka Ukončené                          | 59914133 |
| 12   | Flexibilná hadička, L=475, G3/8-M10x1 LH | 59914468 |
| N.I  | Držiak sprchy                            | 04430100 |
| N.I. | Sprchová hadica, L=1600 Saténová         | 54120500 |
| N.I. | Vypúšťací ventil umývadla                | 59911441 |
| N.I. | Ovládacie tiahlo                         | 59913459 |
| N.I. | Bidetta - ručná sprcha                   | 59914162 |