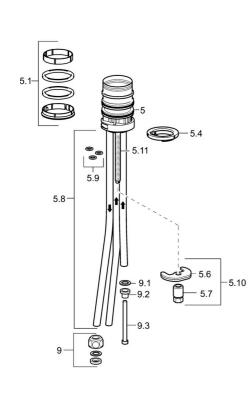

## Reserveonderdelen

5.5

SP51591183

1

Naam

Hendel Chroom

| 1    | ficilitet enroom                       | 57717717 |
|------|----------------------------------------|----------|
| 1.1  | Schroef, M5x8, SW2.5                   | 59904755 |
| 1.3  | Sierdop Grijs                          | 59912112 |
| 2    | Kap, 33x3 mm Chroom                    | 59912504 |
| 3    | Schroefring, M37x1, AF30 Stopgezet     | 59912111 |
| 4    | Binnenwerk, 3.5 Eco                    | 59912324 |
| 4    | Binnenwerk, 3.5 Classic                | 59913075 |
| 4.1  | Temperature adjustment limiter         | 59912325 |
| 4.3  | O-ring, d 28.24x2.62 Stopgezet         | 59912590 |
| 4.4  | O-ring, d 10.10x1.60 Stopgezet         | 59905072 |
| 5.1  | Dichting                               | 1001264V |
| 5.1  | Dichting Stopgezet                     | 59913968 |
| 5.2  | Afstandhouder Stopgezet                | 59913970 |
| 5.3  | O-ring, d 34x1.5                       | 59913975 |
| 5.4  | Wasser                                 | 59914591 |
| 5.5  | Verstevigingsplaat                     | 59910008 |
| 5.6  | Fixing plate                           | 59904765 |
| 5.7  | Schroef, M8x1, SW13                    | 59904766 |
| 5.8  | Pijp, M8x1, L=560                      | 59912806 |
| 5.9  | O-ring, 6x1.4                          | 59913266 |
| 5.10 | Bevestigingsset                        | 59910749 |
| 5.11 | Bevestigingsschroeven, M8x1, L=140     | 59912474 |
| 6    | Uitloop Chroom                         | 59914060 |
| 7    | Mousseur, M24x1 A, low pressure Chroom | 59902692 |
| 9    | Montage moer                           | 59904969 |
| 9.1  | Dichting, 14.9x8.5x1                   | 59902352 |
| 9.2  | Dichting, 10x8                         | 59902272 |
| 9.3  | Slangen                                | 59902151 |
| N.I. | Sleutel, SW30/34                       | 59912108 |
|      |                                        |          |