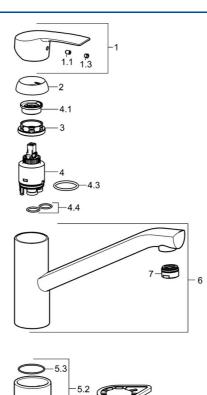

## Reserveonderdelen

5.5

SP51591183

1

Naam

Hendel Chroom

| 1    | ficilitet enroom                       | 57717717 |
|------|----------------------------------------|----------|
| 1.1  | Schroef, M5x8, SW2.5                   | 59904755 |
| 1.3  | Sierdop Grijs                          | 59912112 |
| 2    | Kap, 33x3 mm Chroom                    | 59912504 |
| 3    | Schroefring, M37x1, AF30 Stopgezet     | 59912111 |
| 4    | Binnenwerk, 3.5 Eco                    | 59912324 |
| 4    | Binnenwerk, 3.5 Classic                | 59913075 |
| 4.1  | Temperature adjustment limiter         | 59912325 |
| 4.3  | O-ring, d 28.24x2.62 Stopgezet         | 59912590 |
| 4.4  | O-ring, d 10.10x1.60 Stopgezet         | 59905072 |
| 5.1  | Dichting                               | 1001264V |
| 5.1  | Dichting Stopgezet                     | 59913968 |
| 5.2  | Afstandhouder Stopgezet                | 59913970 |
| 5.3  | O-ring, d 34x1.5                       | 59913975 |
| 5.4  | Wasser                                 | 59914591 |
| 5.5  | Verstevigingsplaat                     | 59910008 |
| 5.6  | Fixing plate                           | 59904765 |
| 5.7  | Schroef, M8x1, SW13                    | 59904766 |
| 5.8  | Pijp, M8x1, L=560                      | 59912806 |
| 5.9  | O-ring, 6x1.4                          | 59913266 |
| 5.10 | Bevestigingsset                        | 59910749 |
| 5.11 | Bevestigingsschroeven, M8x1, L=140     | 59912474 |
| 6    | Uitloop Chroom                         | 59914060 |
| 7    | Mousseur, M24x1 A, low pressure Chroom | 59902692 |
| 9    | Montage moer                           | 59904969 |
| 9.1  | Dichting, 14.9x8.5x1                   | 59902352 |
| 9.2  | Dichting, 10x8                         | 59902272 |
| 9.3  | Slangen                                | 59902151 |
| N.I. | Sleutel, SW30/34                       | 59912108 |
|      |                                        |          |