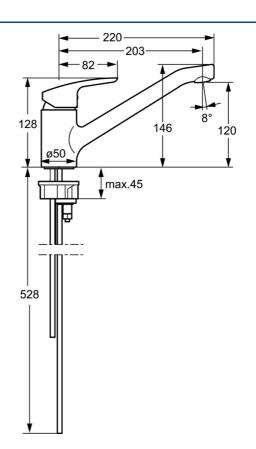

#### Technische eigenschappen

| DN-maat          | DN15       |  |
|------------------|------------|--|
| Warmwatertoevoer | max. +80°C |  |
| Werkdruk         | 0.5-5 bar  |  |
| Projection       | 203 mm     |  |
| Materiaal        | brass      |  |
|                  |            |  |
| Voorschriften    |            |  |