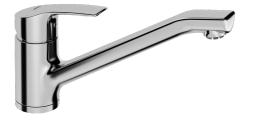

# 51591183 HANSAPOLO - Keukenkraan, lage druk Stopgezet

EAN: 4015474261037 static.hansa.com/51591183

- Eengreeps, Lage druk
- Wastafelmontage
- Chroom

- Kristalheldere laminaire straal, CASCADE® mousseur
- Hendel met warm-koud-aanduiding, Eengreeps bediend
- Koperen aansluitpijpen
- Kraanhuis gemaakt van DZR messing