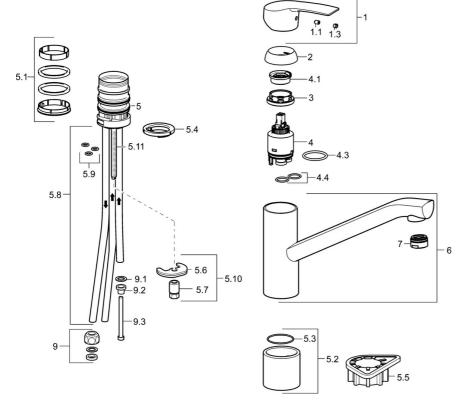

## SP51591183

|      | Name                                     | Code     |
|------|------------------------------------------|----------|
| 1    | Lever                                    | 59914417 |
| 1.1  | Screw, M5x8, SW2.5                       | 59904755 |
| 1.3  | Symbol plug Grey                         | 59912112 |
| 2    | Covering cap, 33x3 mm                    | 59912504 |
| 3    | Tightening nut, M37x1, AF30 Discontinued | 59912111 |
| 4    | Cartridge, 3.5 Eco                       | 59912324 |
| 4    | Cartridge, 3.5 Classic                   | 59913075 |
| 4.1  | Temperature adjustment limiter           | 59912325 |
| 4.3  | O-ring, d 28.24x2.62 Discontinued        | 59912590 |
| 4.4  | O-ring, d 10.10x1.60 Discontinued        | 59905072 |
| 5.1  | Sealing kit                              | 1001264V |
| 5.1  | Sealing kit Discontinued                 | 59913968 |
| 5.2  | Raising sockel Discontinued              | 59913970 |
| 5.3  | O-ring, d 34x1.5                         | 59913975 |
| 5.4  | Bottom seal                              | 59914591 |
| 5.5  | Supporting plate                         | 59910008 |
| 5.6  | Fixing plate                             | 59904765 |
| 5.7  | Screw, M8x1, SW13                        | 59904766 |
| 5.8  | Pipe, M8x1, L=560                        | 59912806 |
| 5.9  | O-ring, 6x1.4                            | 59913266 |
| 5.10 | Fixing set                               | 59910749 |
| 5.11 | Fixing screw, M8x1, L=140                | 59912474 |
| 6    | Spout                                    | 59914060 |
| 7    | Aerator, M24x1 A, low pressure           | 59902692 |
| 9    | Fitting nut                              | 59904969 |
| 9.1  | Sealing kit, 14.9x8.5x1                  | 59902352 |
| 9.2  | Sealing kit, 10x8                        | 59902272 |
| 9.3  | Hose                                     | 59902151 |
| N.I. | Key, SW30/34                             | 59912108 |
|      |                                          |          |