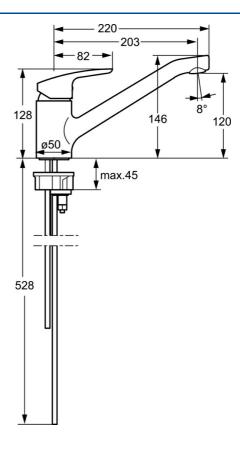

### **Technical properties**

DN-size (nominal dimension) DN15 max. +80°C Hot water supply

Working pressure 0.5-5 bar Projection 203 mm

Material Brass