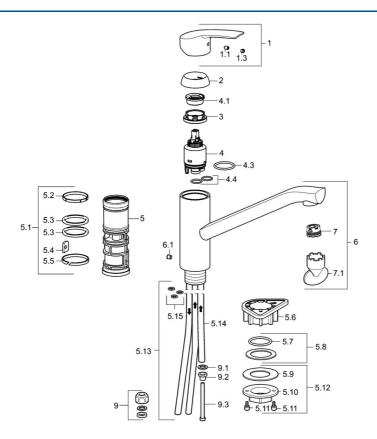

# Reserveonderdelen

### SP51591173

|      | Naam                               | Code     |
|------|------------------------------------|----------|
| 1    | Hendel Chroom                      | 59914417 |
| 1.1  | Schroef, M5x8, SW2.5               | 59904755 |
| 1.3  | Sierdop Grijs                      | 59912112 |
| 2    | Kap, 33x3 mm Chroom                | 59912504 |
| 3    | Schroefring, M37x1, AF30 Stopgezet | 59912111 |
| 4    | Binnenwerk, 3.5 Classic            | 59913075 |
| 4    | Binnenwerk, 3.5 Eco                | 59912324 |
| 4.1  | Temperature adjustment limiter     | 59912325 |
| 4.3  | O-ring, d 28.24x2.62 Stopgezet     | 59912590 |
| 4.4  | O-ring, d 10.10x1.60 Stopgezet     | 59905072 |
| 5.1  | Dichting                           | 59913313 |
| 5.6  | Verstevigingsplaat                 | 59910008 |
| 5.7  | O-ring, 35x2.5                     | 59905020 |
| 5.8  | Dichting, 48x33.5x2                | 59902283 |
| 5.12 | Bevestigingsset                    | 59913479 |
| 5.13 | Pijp Stopgezet                     | 59913398 |
| 5.14 | Pijp, M8x1, L=560                  | 59912806 |
| 5.15 | O-ring, 6x1.4                      | 59913266 |
| 6    | Uitloop Chroom Stopgezet           | 59913315 |
| 6.1  | Schroef, M6x0.75 Stopgezet         | 59913314 |
| 7    | Mousseur, M21.5x1                  | 59913129 |
| 7.1  | Schuimstralersleutel, M21.5x1      | 59913133 |
| 9    | Montage moer                       | 59904969 |
| 9.1  | Dichting, 14.9x8.5x1               | 59902352 |
| 9.2  | Dichting, 10x8                     | 59902272 |
| 9.3  | Slangen                            | 59902151 |
| N.I. | Sleutel, SW30/34                   | 59912108 |
| N.I. | Rubber klemstuk Stopgezet          | 59914043 |