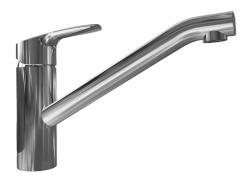

# Reserveonderdelen

### SP51591173

|      | Naam                               | Code     |
|------|------------------------------------|----------|
| 1    | Hendel Chroom                      | 59914417 |
| 1.1  | Schroef, M5x8, SW2.5               | 59904755 |
| 1.3  | Sierdop Grijs                      | 59912112 |
| 2    | Kap, 33x3 mm Chroom                | 59912504 |
| 3    | Schroefring, M37x1, AF30 Stopgezet | 59912111 |
| 4    | Binnenwerk, 3.5 Classic            | 59913075 |
| 4    | Binnenwerk, 3.5 Eco                | 59912324 |
| 4.1  | Temperature adjustment limiter     | 59912325 |
| 4.3  | O-ring, d 28.24x2.62 Stopgezet     | 59912590 |
| 4.4  | O-ring, d 10.10x1.60 Stopgezet     | 59905072 |
| 5.1  | Dichting                           | 59913313 |
| 5.6  | Verstevigingsplaat                 | 59910008 |
| 5.7  | O-ring, 35x2.5                     | 59905020 |
| 5.8  | Dichting, 48x33.5x2                | 59902283 |
| 5.12 | Bevestigingsset                    | 59913479 |
| 5.13 | Pijp Stopgezet                     | 59913398 |
| 5.14 | Pijp, M8x1, L=560                  | 59912806 |
| 5.15 | O-ring, 6x1.4                      | 59913266 |
| 6    | Uitloop Chroom Stopgezet           | 59913315 |
| 6.1  | Schroef, M6x0.75 Stopgezet         | 59913314 |
| 7    | Mousseur, M21.5x1                  | 59913129 |
| 7.1  | Schuimstralersleutel, M21.5x1      | 59913133 |
| 9    | Montage moer                       | 59904969 |
| 9.1  | Dichting, 14.9x8.5x1               | 59902352 |
| 9.2  | Dichting, 10x8                     | 59902272 |
| 9.3  | Slangen                            | 59902151 |
| N.I. | Sleutel, SW30/34                   | 59912108 |
| N.I. | Rubber klemstuk Stopgezet          | 59914043 |