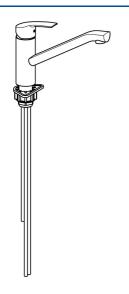

### Technische eigenschappen

| Warmwatertoevoer | max. +80° |
|------------------|-----------|
| Werkdruk         | 0.5-5 bar |
| Materiaal        | brass     |

#### Voorschriften

EN 817 EN-norm