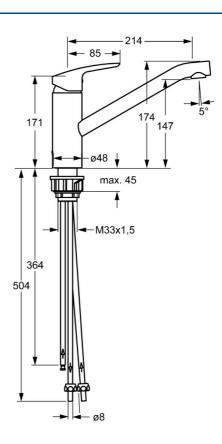

# 51591173 HANSAPOLO - Miscelatore cucina a bassa pressione

EAN: 4015474201095 static.hansa.com/51591173

- Cucina
- Monocomando, Bassa pressione
- Montaggio d'appoggio
- Cromo

- Bocca orientabile
- Getto laminare, Rompigetto Standard
- Leva/Manopola monocomando, Leva con simbolo F+C
- Collegamento con tubo

### Caratteristiche tecniche

| Fornitura di acqua calda | max. +80° |
|--------------------------|-----------|
| Pressione di esercizio   | 0.5-5 bar |
| Materiale                | Ottone    |