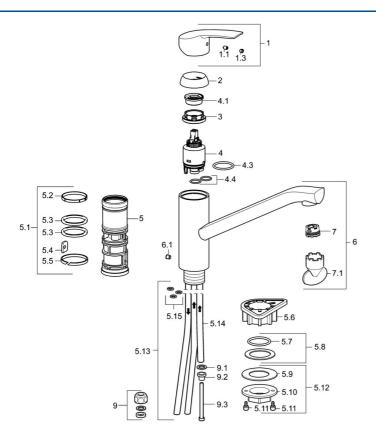

## Parti di ricambio

### SP51591173

|      | Nome                                            | Codice   |
|------|-------------------------------------------------|----------|
| 1    | Leva Cromo                                      | 59914417 |
| 1.1  | Screw, M5x8, SW2.5                              | 59904755 |
| 1.3  | Tappo Grigio                                    | 59912112 |
| 2    | Cappuccio, 33x3 mm Cromo                        | 59912504 |
| 3    | Dado di fissaggio, M37x1, AF30 Fuori produzione | 59912111 |
| 4    | Cartuccia, 3.5 Classic                          | 59913075 |
| 4    | Cartuccia, 3.5 Eco                              | 59912324 |
| 4.1  | Temperature adjustment limiter                  | 59912325 |
| 4.3  | O-ring, d 28.24x2.62 Fuori produzione           | 59912590 |
| 4.4  | O-ring, d 10.10x1.60 Fuori produzione           | 59905072 |
| 5.1  | Kit di guarnizione                              | 59913313 |
| 5.6  | Base per fissaggio                              | 59910008 |
| 5.7  | O-ring, 35x2.5                                  | 59905020 |
| 5.8  | Giunto, 48x33.5x2                               | 59902283 |
| 5.12 | Set di fissaggio                                | 59913479 |
| 5.13 | Pipe Fuori produzione                           | 59913398 |
| 5.14 | , M8x1, L=560                                   | 59912806 |
| 5.15 | O-ring, 6x1.4                                   | 59913266 |
| 6    | Bocca Cromo Fuori produzione                    | 59913315 |
| 6.1  | Screw, M6x0.75 Fuori produzione                 | 59913314 |
| 7    | Aereatore, M21.5x1                              | 59913129 |
| 7.1  | Chiave per aeratore, M21.5x1                    | 59913133 |
| 9    | Raccordo dado                                   | 59904969 |
| 9.1  | Kit di guarnizione, 14.9x8.5x1                  | 59902352 |
| 9.2  | Kit di guarnizione, 10x8                        | 59902272 |
| 9.3  | Tubo flessibile                                 | 59902151 |
| N.I. | Chiave, SW30/34                                 | 59912108 |
| N.I. | Set di rondelle Fuori produzione                | 59914043 |