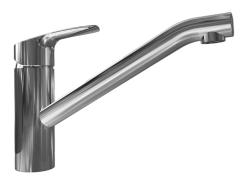

# 51591173 HANSAPOLO - Miscelatore cucina a bassa pressione

EAN: 4015474201095 static.hansa.com/51591173

- Cucina
- Monocomando, Bassa pressione
- Montaggio d'appoggio
- Cromo

- Bocca orientabile
- Getto laminare, Rompigetto Standard
- Leva/Manopola monocomando, Leva con simbolo F+C
- Collegamento con tubo