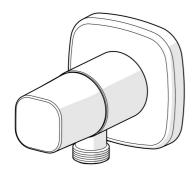

## 51570183 HANSALIVING - Innesto a muro per flessibile doccia, G1/2

EAN: 4057304007156 static.hansa.com/51570183

- Soluzioni doccia
- Accessori
- Montaggio a parete
- Cromo

- Presa acqua
- Valvola/e di non ritorno, Vitone ceramico
- Placca con angoli smussati
- sicurezza incorporata anti-riflusso per uso domestico (ai sensi DIN EN 1717)