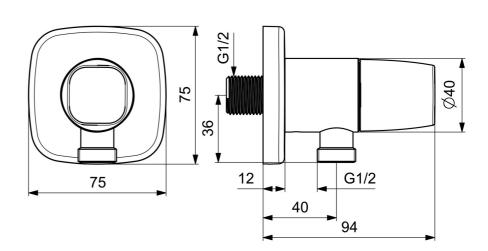

## **Caratteristiche tecniche**

Misura DN (dimensione nominale)DN15Fornitura di acqua caldamax. +80°CPressione di esercizio0.5-10 barMisura della connessioneG1/2Backflow prevention (EN1717)EBMaterialeOttone