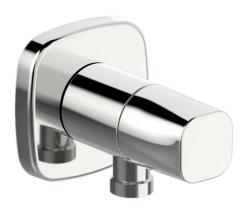

## 51570183 HANSALIVING - Innesto a muro per flessibile doccia, G1/2

EAN: 4057304007156 static.hansa.com/51570183

- Soluzioni doccia
- Accessori
- Montaggio a parete
- Cromo

- Presa acqua
- Valvola/e di non ritorno, Vitone ceramico
- Placca con angoli smussati
- sicurezza incorporata anti-riflusso per uso domestico (ai sensi DIN EN 1717)