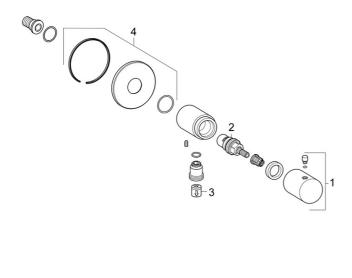

## Parti di ricambio

## SP51570173

|    | Nome                   | Codice   |
|----|------------------------|----------|
| 01 | Maniglia Cromo         | 59913349 |
| 02 | Vitone , G1/2          | 59913457 |
| 03 | Valvola antiriflusso   | 59905714 |
| 04 | Piastra, d 75 mm Cromo | 59913246 |