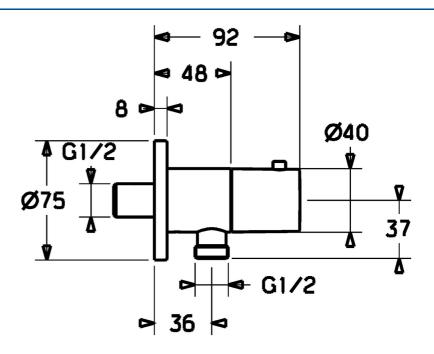

## Caratteristiche tecniche

Misura DN (dimensione nominale) Fornitura di acqua calda

Pressione di esercizio

Misura della connessione

Backflow prevention (EN1717)

DN15

max. +80°C

0.5-10 bar

G1/2

EB