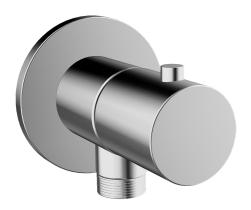

EAN: 4015474250321 static.hansa.com/51570173

- Soluzioni doccia
- Accessori
- Montaggio a parete
- Cromo

- Presa acqua
- Valvola/e di non ritorno, Vitone ceramico
- Placca rotonda
- sicurezza incorporata anti-riflusso per uso domestico (ai sensi DIN EN 1717)