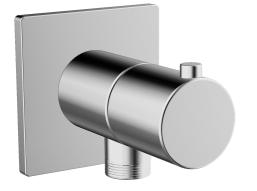

## 51570172 HANSA - Výtokové koleno, G1/2

EAN: 4015474188907 static.hansa.com/51570172

- Riešenia pre sprchy
- Príslušenstvo
- Nástenná montáž
- Chróm

- Nástenné pripojovacie koleno
- Spätný ventil (-y), Uzatvárací vršok s keramickými doštičkami
- Štvorcová rozeta
- zabezpečené proti spätnému toku pri použití v domácnosti (podľa DIN EN 1717)