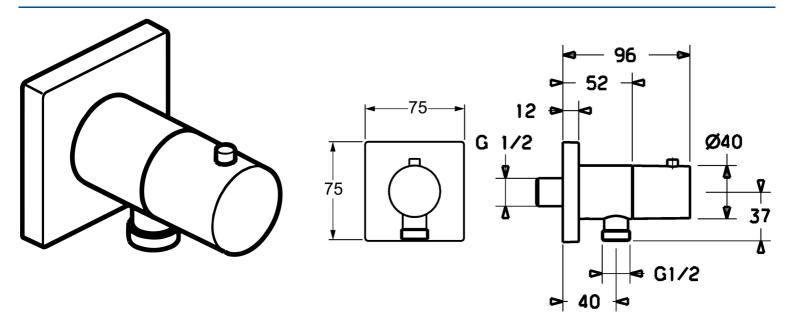

## Technické údaje

#### Technické vlastnosti

| Veľkosť DN (menovitý rozmer) | DN15       |
|------------------------------|------------|
| Dodávka teplej vody          | max. +80°C |
| Pracovný tlak                | 0.5-10 bar |
| Spojovacia veľkosť           | G1/2       |
| Spätná klapka (STN EN 1717)  | EB         |