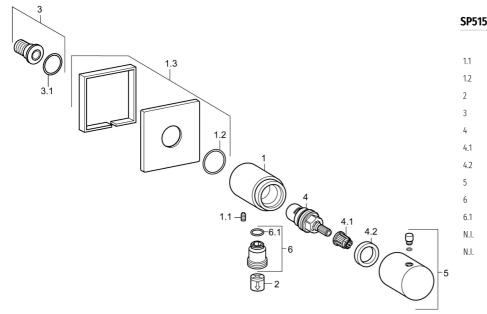

### Náhradné diely

### SP51570172

|      | Názov                         | Kód      |
|------|-------------------------------|----------|
| 1.1  | Skrutka, M5x8, SW2.5          | 59904755 |
| 1.2  | O-krúžok, d 27x2              | 59901532 |
| 2    | Spätný ventil                 | 59905714 |
| 3    | Závit bradavky                | 59913658 |
| 4    | Sedlo, G1/2                   | 59913491 |
| 4.1  | Adaptér Biela                 | 59910235 |
| 4.2  | Prítlačná matica, d35.5xM24x1 | 59912023 |
| 5    | Rukoväť                       | 59913349 |
| 6    | Pristúpenie                   | 59906277 |
| 6.1  | O-krúžok, d 11x1.5            | 59911253 |
| N.I. | Fixing part                   | 59913599 |
| N.I. | Krycí diel, 75x75 mm          | 59913326 |
|      |                               |          |