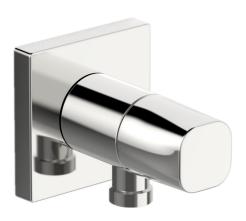

# 51570162 HANSALIVING - Innesto a muro per flessibile doccia, G1/2

EAN: 4057304007989 static.hansa.com/51570162

- Soluzioni doccia
- Accessori
- Montaggio a parete
- Cromo
- Presa acqua

- Valvola/e di non ritorno, Vitone ceramico
- Connessione diretta
- Placca quadrata
- sicurezza incorporata anti-riflusso per uso domestico (ai sensi DIN EN 1717)