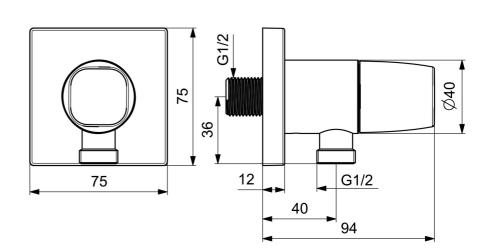

### Caratteristiche tecniche

Misura DN (dimensione nominale)

Fornitura di acqua calda

max. +80°C

Pressione di esercizio

0.5-10 bar

Misura della connessione

G1/2

Backflow prevention (EN1717)

EB

Materiale

Ottone