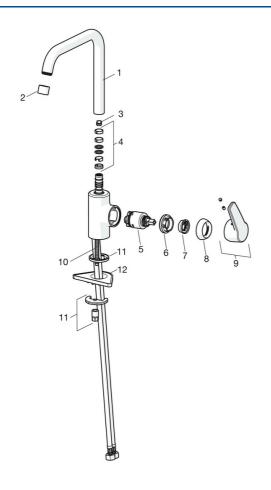

### SP515622930037

|    | Nome                                                           | Codice   |
|----|----------------------------------------------------------------|----------|
| 01 | Alta becco Cromo Fuori produzione                              | 59914435 |
| 02 | Aereatore, M22x1 STD CC PCA, 7 l/min Cromo Fuori<br>produzione | 59914462 |
| 03 | Vite per bloccaggio bocca, 60°/0°                              | 59914264 |
| 03 | Vite per bloccaggio bocca, 120° Fuori produzione               | 59914429 |
| 04 | Kit guarnizioni per bocca                                      | 59914431 |
| 05 | Cartuccia, 3.5 Classic                                         | 59913075 |
| 06 | Dado di fissaggio, M40x1                                       | 1003409V |
| 07 | Temperature adjustment limiter                                 | 59912325 |
| 08 | Cappuccio, 33x3 mm Cromo                                       | 59912504 |
| 09 | Leva Cromo Fuori produzione                                    | 59914430 |
| 10 | Viti di fissaggio, M8x1, L=140                                 | 59912474 |
| 11 | Set di fissaggio                                               | 59910749 |
| 12 | Base per fissaggio                                             | 59910008 |
|    |                                                                |          |