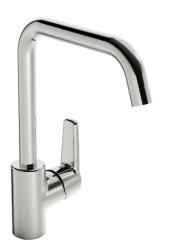

## 515622930037 HANSAPOLO - Miscelatore cucina

EAN: 4057304004223 static.hansa.com/515622930037

- Cucina
- Leva laterale
- Montaggio d'appoggio
- Cromo
- Bocca orientabile, Opzione di limitazione del raggio di rotazione
- PCA® portata costante indipendentemente dalle variazioni di pressione
- Leva con simbolo F+C, Leva/Manopola monocomando
- Limitatore di temperatura, Limitatore di temperatura regolabile
- Cartuccia a dischi ceramici ø 35mm
- Collegamento con flessibili
- Ottone DZR, Sistema di installazione rapida