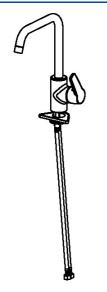

## Parti di ricambio

### SP515622930037

|    | Nome                                                           | Codice   |
|----|----------------------------------------------------------------|----------|
| 01 | Alta becco Cromo Fuori produzione                              | 59914435 |
| 02 | Aereatore, M22x1 STD CC PCA, 7 l/min Cromo Fuori<br>produzione | 59914462 |
| 03 | Vite per bloccaggio bocca, 60°/0°                              | 59914264 |
| 03 | Vite per bloccaggio bocca, 120° Fuori produzione               | 59914429 |
| 04 | Kit guarnizioni per bocca                                      | 59914431 |
| 05 | Cartuccia, 3.5 Classic                                         | 59913075 |
| 06 | Dado di fissaggio, M40x1                                       | 1003409V |
| 07 | Temperature adjustment limiter                                 | 59912325 |
| 08 | Cappuccio, 33x3 mm Cromo                                       | 59912504 |
| 09 | Leva Cromo Fuori produzione                                    | 59914430 |
| 10 | Viti di fissaggio, M8x1, L=140                                 | 59912474 |
| 11 | Set di fissaggio                                               | 59910749 |
| 12 | Base per fissaggio                                             | 59910008 |
|    |                                                                |          |