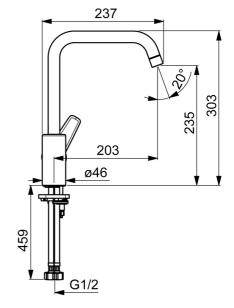

#### **Caratteristiche flusso**

| Portata 3 bar (con limitatore di flusso) | 7.2 l/min  |  |
|------------------------------------------|------------|--|
| Caratteristiche tecniche                 |            |  |
| Misura DN (dimensione nominale)          | DN15       |  |
| Fornitura di acqua calda                 | max. +80°C |  |
| Pressione di esercizio                   | 0.5-10 bar |  |
| Misura della connessione                 | G1/2       |  |
| Projection                               | 200 mm     |  |
| Backflow prevention (EN1717)             | AA         |  |
| Materiale                                | Ottone     |  |
| Norme                                    |            |  |
| Standard EN                              | EN 817     |  |