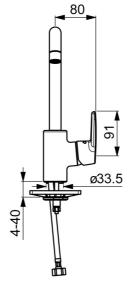

#### **Caratteristiche flusso**

| Portata 3 bar (con limitatore di flusso) | 7.2 l/min  |  |
|------------------------------------------|------------|--|
| Caratteristiche tecniche                 |            |  |
| Misura DN (dimensione nominale)          | DN15       |  |
| Fornitura di acqua calda                 | max. +80°C |  |
| Pressione di esercizio                   | 0.5-10 bar |  |
| Misura della connessione                 | G1/2       |  |
| Projection                               | 200 mm     |  |
| Backflow prevention (EN1717)             | AA         |  |
| Materiale                                | Ottone     |  |
| Norme                                    |            |  |
| Standard EN                              | EN 817     |  |