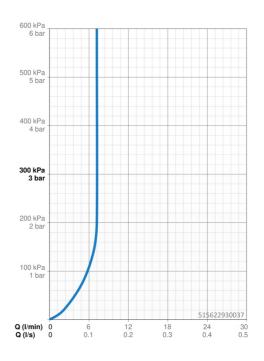

#### **Caratteristiche flusso**

| Portata 3 bar (con limitatore di flusso) | 7.2 l/min  |  |
|------------------------------------------|------------|--|
| Caratteristiche tecniche                 |            |  |
| Misura DN (dimensione nominale)          | DN15       |  |
| Fornitura di acqua calda                 | max. +80°C |  |
| Pressione di esercizio                   | 0.5-10 bar |  |
| Misura della connessione                 | G1/2       |  |
| Projection                               | 200 mm     |  |
| Backflow prevention (EN1717)             | AA         |  |
| Materiale                                | Ottone     |  |
| Norme                                    |            |  |
| Standard EN                              | EN 817     |  |