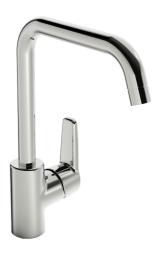

## 51562293 HANSAPOLO - Miscelatore cucina

EAN: 4057304002991 static.hansa.com/51562293

- Cucina
- Leva laterale
- Montaggio d'appoggio
- Cromo
- Bocca orientabile, Opzione di limitazione del raggio di rotazione
- Rompigetto Standard

- Leva con simbolo F+C, Leva/Manopola monocomando
- Limitatore di temperatura, Limitatore di temperatura regolabile
- Cartuccia a dischi ceramici ø 35mm
- Collegamento con flessibili
  - Ottone DZR, Sistema di installazione rapida