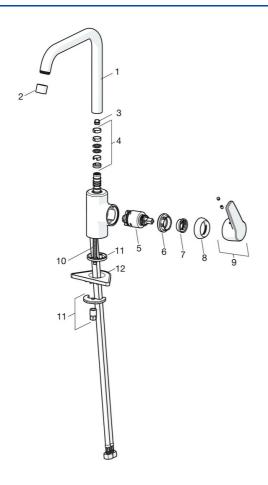

## Parti di ricambio

## SP51562293

|    | Nome                                             | Codice   |
|----|--------------------------------------------------|----------|
| 01 | Alta becco Cromo Fuori produzione                | 59914435 |
| 02 | Aereatore, M22x1 STD CC A Cromo                  | 59914436 |
| 03 | Vite per bloccaggio bocca, 60°/0°                | 59914264 |
| 03 | Vite per bloccaggio bocca, 120° Fuori produzione | 59914429 |
| 04 | Kit guarnizioni per bocca                        | 59914431 |
| 05 | Cartuccia, 3.5 Classic                           | 59913075 |
| 06 | Dado di fissaggio, M40x1                         | 1003409V |
| 07 | Temperature adjustment limiter                   | 59912325 |
| 08 | Cappuccio, 33x3 mm Cromo                         | 59912504 |
| 09 | Leva Cromo Fuori produzione                      | 59914430 |
| 10 | Viti di fissaggio, M8x1, L=140                   | 59912474 |
| 11 | Set di fissaggio                                 | 59910749 |
| 12 | Base per fissaggio                               | 59910008 |