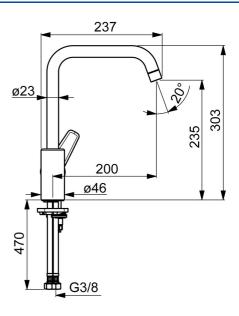

## Dati tecnici

|  |  | lusso |
|--|--|-------|
|  |  |       |
|  |  |       |
|  |  |       |

| Portata 3 bar                   | 12.0 l/min    |  |
|---------------------------------|---------------|--|
| Caratteristiche tecniche        |               |  |
| Misura DN (dimensione nominale) | DN15          |  |
| Fornitura di acqua calda        | max. +80°C    |  |
| Pressione di esercizio          | 0.5-10 bar    |  |
| Misura della connessione        | G3/8          |  |
| Projection                      | 200 mm        |  |
| Backflow prevention (EN1717)    | AA            |  |
| Materiale                       | Ottone        |  |
| Norme                           |               |  |
| Standard EN                     | EN 817        |  |
| Classe di rumorosità            | I (ISO 3822)  |  |
| Certificati/Dichiarazioni       |               |  |
| DVGW                            | NW-6506BP0361 |  |
| ABP                             | P-IX 38495/IA |  |