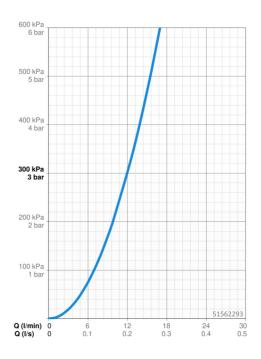

## Dati tecnici

|  |  | lusso |
|--|--|-------|
|  |  |       |
|  |  |       |
|  |  |       |

| Portata 3 bar                   | 12.0 l/min    |  |
|---------------------------------|---------------|--|
| Caratteristiche tecniche        |               |  |
| Misura DN (dimensione nominale) | DN15          |  |
| Fornitura di acqua calda        | max. +80°C    |  |
| Pressione di esercizio          | 0.5-10 bar    |  |
| Misura della connessione        | G3/8          |  |
| Projection                      | 200 mm        |  |
| Backflow prevention (EN1717)    | AA            |  |
| Materiale                       | Ottone        |  |
| Norme                           |               |  |
| Standard EN                     | EN 817        |  |
| Classe di rumorosità            | I (ISO 3822)  |  |
| Certificati/Dichiarazioni       |               |  |
| DVGW                            | NW-6506BP0361 |  |
| ABP                             | P-IX 38495/IA |  |