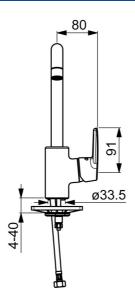

## Dati tecnici

|  |  | lusso |
|--|--|-------|
|  |  |       |
|  |  |       |
|  |  |       |

| Portata 3 bar                   | 12.0 l/min    |  |
|---------------------------------|---------------|--|
| Caratteristiche tecniche        |               |  |
| Misura DN (dimensione nominale) | DN15          |  |
| Fornitura di acqua calda        | max. +80°C    |  |
| Pressione di esercizio          | 0.5-10 bar    |  |
| Misura della connessione        | G3/8          |  |
| Projection                      | 200 mm        |  |
| Backflow prevention (EN1717)    | AA            |  |
| Materiale                       | Ottone        |  |
| Norme                           |               |  |
| Standard EN                     | EN 817        |  |
| Classe di rumorosità            | I (ISO 3822)  |  |
| Certificati/Dichiarazioni       |               |  |
| DVGW                            | NW-6506BP0361 |  |
| ABP                             | P-IX 38495/IA |  |