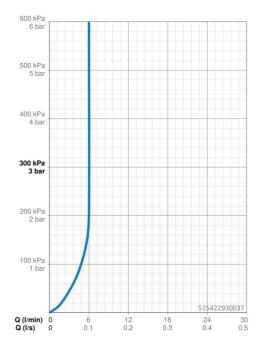

## Dati tecnici

| Car | atte | risti | che | flusso |
|-----|------|-------|-----|--------|
|     |      |       |     |        |

Classe di rumorosità

Portata 3 bar (con limitatore di flusso) 6.0 l/min Caratteristiche tecniche Misura DN (dimensione nominale) DN15 Fornitura di acqua calda max. +80°C Pressione di esercizio 0.5-10 bar Misura della connessione G1/2 Projection 152 mm Backflow prevention (EN1717) AA Materiale Ottone Norme EN 817 Standard EN