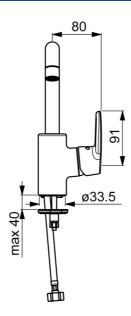

## Dati tecnici

| Car | atte | risti | che | flusso |
|-----|------|-------|-----|--------|
|     |      |       |     |        |

Classe di rumorosità

Portata 3 bar (con limitatore di flusso) 6.0 l/min Caratteristiche tecniche Misura DN (dimensione nominale) DN15 Fornitura di acqua calda max. +80°C Pressione di esercizio 0.5-10 bar Misura della connessione G1/2 Projection 152 mm Backflow prevention (EN1717) AA Materiale Ottone Norme EN 817 Standard EN