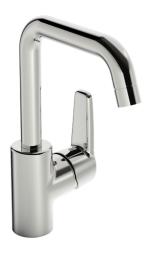

## 515422930037 HANSAPOLO - Miscelatore lavabo

EAN: 4057304004216 static.hansa.com/515422930037

- Lavabo
- Leva laterale
- Montaggio d'appoggio
- Cromo
- Bocca orientabile
- PCA® portata costante indipendentemente dalle variazioni di pressione
- Leva con simbolo F+C, Leva/Manopola monocomando
- Limitatore di temperatura, Limitatore di temperatura regolabile
- Cartuccia a dischi ceramici ø 35mm
- Collegamento con flessibili
- Ottone DZR, Sistema di installazione rapida
- Senza piletta di scarico, Senza foro per saltarello