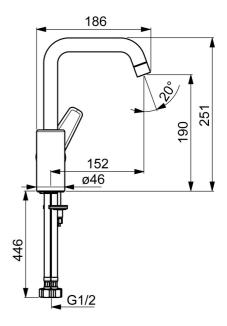

## Dati tecnici

| Car | atte | risti | che | flusso |
|-----|------|-------|-----|--------|
|     |      |       |     |        |

Classe di rumorosità

Portata 3 bar (con limitatore di flusso) 6.0 l/min Caratteristiche tecniche Misura DN (dimensione nominale) DN15 Fornitura di acqua calda max. +80°C Pressione di esercizio 0.5-10 bar Misura della connessione G1/2 Projection 152 mm Backflow prevention (EN1717) AA Materiale Ottone Norme EN 817 Standard EN