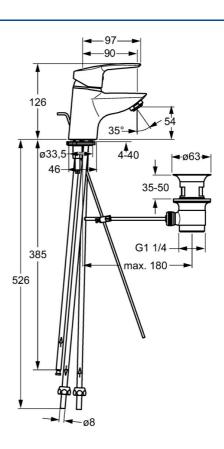

## **Technische gegevens**

## Technische eigenschappen

| DN-maat          | DN15       |
|------------------|------------|
| Warmwatertoevoer | max. +80°C |
| Werkdruk         | 0.5-5 bar  |
| Projection       | 90 mm      |
| Materiaal        | brass      |