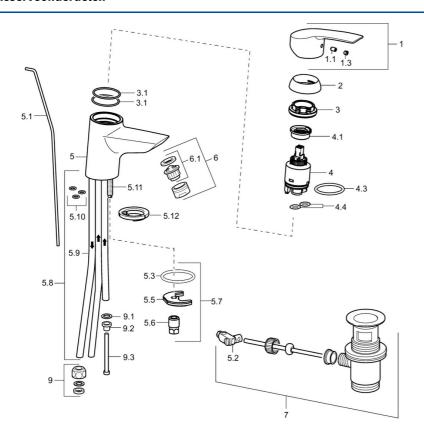

## Reserveonderdelen

## SP51531173

|      | Naam                                   | Code     |
|------|----------------------------------------|----------|
| 1    | Hendel Chroom                          | 59914417 |
| 1.1  | Schroef, M5x8, SW2.5                   | 59904755 |
| 1.3  | Sierdop Grijs                          | 59912112 |
| 2    | Kap, 33x3 mm Chroom                    | 59912504 |
| 3    | Schroefring, M40x1                     | 1003409V |
| 3.1  | O-ring, d 38x2                         | 59913212 |
| 4    | Binnenwerk, 3.5 Eco                    | 59912324 |
| 4    | Binnenwerk, 3.5 Classic                | 59913075 |
| 4.1  | Temperature adjustment limiter         | 59912325 |
| 4.3  | O-ring, d 28.24x2.62 Stopgezet         | 59912590 |
| 4.4  | O-ring, d 10.10x1.60 Stopgezet         | 59905072 |
| 5.1  | Trekstang Chroom                       | 59906423 |
| 5.1  | Trekstang                              | 59913214 |
| 5.2  | Gewrichtstuk                           | 59904624 |
| 5.3  | O-ring, d 36.09x d 3.53                | 59913396 |
| 5.5  | Fixing plate                           | 59904765 |
| 5.6  | Schroef, M8x1, SW13                    | 59904766 |
| 5.7  | Bevestigingsset                        | 59910749 |
| 5.8  | Pijp Stopgezet                         | 59913398 |
| 5.9  | Pijp, M8x1, L=560                      | 59912806 |
| 5.10 | O-ring, 6x1.4                          | 59913266 |
| 5.11 | Bevestigingsschroeven, M8x1, L=140     | 59912474 |
| 5.12 |                                        | 59913211 |
| 6    | Mousseur, M24x1 A, low pressure Chroom | 59902692 |
| 6.1  | Mousseur, M22/24, ND                   | 59901553 |
| 7    | Wastegarnituur Chroom                  | 59904620 |
| 9    | Montage moer                           | 59904969 |
| 9.1  | Dichting, 14.9x8.5x1                   | 59902352 |
| 9.2  | Dichting, 10x8                         | 59902272 |
| 9.3  | Slangen                                | 59902151 |
| N.I. | Sleutel, SW30/34                       | 59912108 |