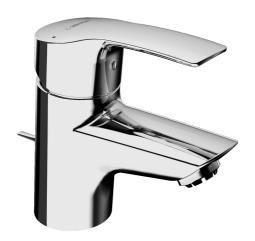

EAN: 4015474200623 static.hansa.com/51531173

- Wastafel
- Lage druk
- Wastafelmontage
- Chroom
- Vaste uitloop

- CASCADE® mousseur
- Hendel met warm-koud-aanduiding
- Afvoergarnituur met trekstang
- Koperen aansluitpijpen
- Kraanhuis gemaakt van DZR messing