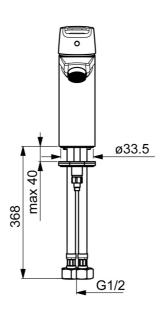

## Dati tecnici

Dichiarazione di conformità

| Portata 3 bar (con limitatore di flusso) | 6.0 l/min   |  |  |
|------------------------------------------|-------------|--|--|
| Caratteristiche tecniche                 |             |  |  |
| Misura DN (dimensione nominale)          | DN15        |  |  |
| Fornitura di acqua calda                 | max. +70°C  |  |  |
| Pressione di esercizio                   | 0.5-10 bar  |  |  |
| Misura della connessione                 | G1/2        |  |  |
| Projection                               | 110 mm      |  |  |
| Backflow prevention (EN1717)             | AA          |  |  |
| Materiale                                | Ottone      |  |  |
| lorme                                    |             |  |  |
| Standard EN                              | EN 817      |  |  |
| Classe di rumorosità                     | I (ISO3822) |  |  |