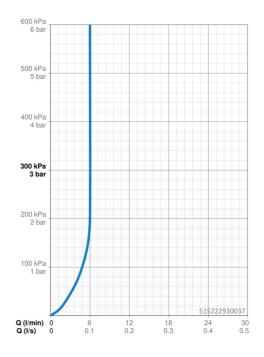

## Dati tecnici

Dichiarazione di conformità

| Portata 3 bar (con limitatore di flusso) | 6.0 l/min   |  |  |
|------------------------------------------|-------------|--|--|
| Caratteristiche tecniche                 |             |  |  |
| Misura DN (dimensione nominale)          | DN15        |  |  |
| Fornitura di acqua calda                 | max. +70°C  |  |  |
| Pressione di esercizio                   | 0.5-10 bar  |  |  |
| Misura della connessione                 | G1/2        |  |  |
| Projection                               | 110 mm      |  |  |
| Backflow prevention (EN1717)             | AA          |  |  |
| Materiale                                | Ottone      |  |  |
| lorme                                    |             |  |  |
| Standard EN                              | EN 817      |  |  |
| Classe di rumorosità                     | I (ISO3822) |  |  |