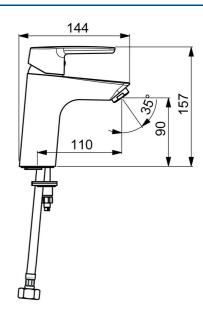

## Dati tecnici

Dichiarazione di conformità

| Portata 3 bar (con limitatore di flusso) | 6.0 l/min   |  |  |
|------------------------------------------|-------------|--|--|
| Caratteristiche tecniche                 |             |  |  |
| Misura DN (dimensione nominale)          | DN15        |  |  |
| Fornitura di acqua calda                 | max. +70°C  |  |  |
| Pressione di esercizio                   | 0.5-10 bar  |  |  |
| Misura della connessione                 | G1/2        |  |  |
| Projection                               | 110 mm      |  |  |
| Backflow prevention (EN1717)             | AA          |  |  |
| Materiale                                | Ottone      |  |  |
| lorme                                    |             |  |  |
| Standard EN                              | EN 817      |  |  |
| Classe di rumorosità                     | I (ISO3822) |  |  |