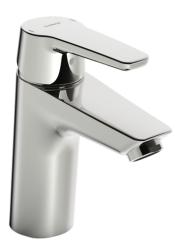

## 515222930037 HANSAPOLO - Miscelatore lavabo

EAN: 4057304004049 static.hansa.com/515222930037

- Lavabo
- Monocomando
- Montaggio d'appoggio
- Cromo
- Bocca fissa
- PCA® portata costante indipendentemente dalle variazioni di pressione
- Leva con simbolo F+C, Leva/Manopola monocomando
- Limitatore di temperatura, Limitatore di temperatura regolabile
- Cartuccia a dischi ceramici ø 35mm
- Collegamento con flessibili
- Ottone DZR, Sistema di installazione rapida
- Senza piletta di scarico, Senza foro per saltarello