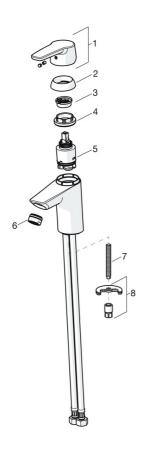

# Náhradné diely

### SP51402293

|      | Názov                                 | Kód      |
|------|---------------------------------------|----------|
| 01   | Ovládacia rukoväť                     | 59914417 |
| 01   | Dlhý páka                             | 59914633 |
| 02   | Krytka, 33x3 mm                       | 59912504 |
| 03   | Temperature adjustment limiter        | 59912325 |
| 04   | Prítlačná matica, M40x1               | 1003409V |
| 05   | Kartuš, 3.5 Classic                   | 59913075 |
| 06   | Aerator, M24x1 A, low pressure        | 59902692 |
| 06   | Aerator, M24x1, 6 l/min               | 59913727 |
| 07   | Upevňovacia skrutka, M8x1, L=140      | 59912474 |
| 08   | Upevňovací set                        | 59910749 |
| N.I. | Vypúšťací ventil umývadla             | 59904620 |
| N.I. | Flexibilná hadička, L=430, G3/8-M10x1 | 59912515 |
| N.I. | Ovládacie tiahlo                      | 59914464 |
| N.I. | Vypúšťací ventil umývadla, (2019-)    | 59914764 |