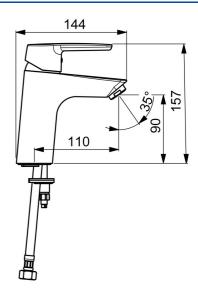

#### Technické vlastnosti

Velkost DN (menovitý rozmer)DN15Dodávka teplej vodymax. +70°CPracovný tlak0.5-10 barSpojovacia veľkosťG3/8Projection110 mmSpätná klapka (STN EN 1717)AAMateriálMosadz