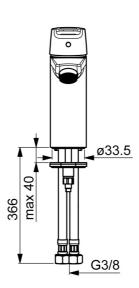

#### Technické vlastnosti

Velkost DN (menovitý rozmer)DN15Dodávka teplej vodymax. +70°CPracovný tlak0.5-10 barSpojovacia veľkosťG3/8Projection110 mmSpätná klapka (STN EN 1717)AAMateriálMosadz