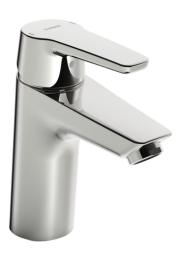

# 51522293 HANSAPOLO XL - Umývadlová batéria

EAN: 4057304002762 static.hansa.com/51522293

- Umývadlo
- Jednopáková
- Stojanková
- Chróm
- Pevné výtokové rameno
- PCA® aerátor s konštantným prietokom vody aj pri kolísaní tlaku
- Páka so symbolom teplej a studenej vody, Jedna ovládacia páka / rukoväť
- Funkcie pre nastavenie maximálnej teploty a prietoku vody, Nastaviteľný obmedzovač teploty vody (súčasť dodávky, možnosť dodatočnej inštalácie)
- ø 35 mm keramická kartuša pre ovládanie teploty a prietoku vody
- Flexibilné pripojovacie hadičky
- Telo batérie z mosadze DZR, Montážny systém Rapid
- Bez odtokovej garnitúry, Bez otvoru na tiahlo