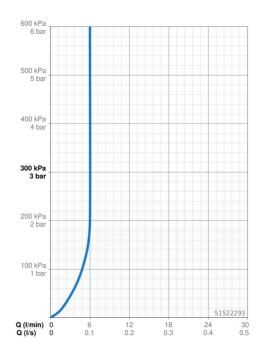

### Vlastnosti prietoku

Prietok pri tlaku 3 bar (s ovládačom prietoku)

6.0 l/min