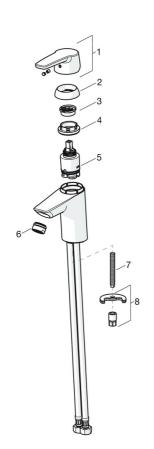

## Náhradné diely

### SP51402293

|      | Názov                                 | Kód      |  |
|------|---------------------------------------|----------|--|
| 01   | Ovládacia rukoväť                     | 59914417 |  |
| 01   | Dlhý páka                             | 59914633 |  |
| 02   | Krytka, 33x3 mm                       | 59912504 |  |
| 03   | Temperature adjustment limiter        | 59912325 |  |
| 04   | Prítlačná matica, M40x1               | 1003409V |  |
| 05   | Kartuš, 3.5 Classic                   | 59913075 |  |
| 06   | Aerator, M24x1 A, low pressure        | 59902692 |  |
| 06   | Aerator, M24x1, 6 l/min               | 59913727 |  |
| 07   | Upevňovacia skrutka, M8x1, L=140      | 59912474 |  |
| 08   | Upevňovací set                        | 59910749 |  |
| N.I. | Vypúšťací ventil umývadla             | 59904620 |  |
| N.I. | Flexibilná hadička, L=430, G3/8-M10x1 | 59912515 |  |
| N.I. | Ovládacie tiahlo                      | 59914464 |  |
| N.I. | Vypúšťací ventil umývadla, (2019-)    | 59914764 |  |