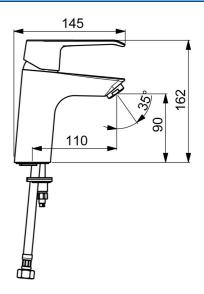

#### Vlastnosti prietoku

| Prietok pri tlaku 3 bar (s ovládačom prietoku) | 6.0 l/min<br>2 bar     |  |
|------------------------------------------------|------------------------|--|
| Pokles tlaku pri prietoku (0,1 l/s)            |                        |  |
| Technické vlastnosti                           |                        |  |
| Veľkosť DN (menovitý rozmer)                   | DN15                   |  |
| Dodávka teplej vody                            | max. +80°C             |  |
| Pracovný tlak                                  | 0.5-10 bar             |  |
| Spojovacia veľkosť                             | G3/8                   |  |
| Projection                                     | 110 mm                 |  |
| Spätná klapka (STN EN 1717)                    | АА                     |  |
| Materiál                                       | Mosadz                 |  |
| Predpisy                                       |                        |  |
| Norma EN                                       | EN 817                 |  |
| Trieda hlučnosti                               | I (ISO 3822) Oras lab. |  |