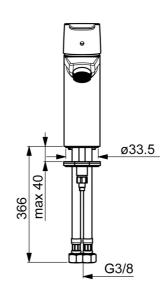

#### Vlastnosti prietoku

| Prietok pri tlaku 3 bar (s ovládačom prietoku) | 6.0 l/min<br>2 bar     |  |
|------------------------------------------------|------------------------|--|
| Pokles tlaku pri prietoku (0,1 l/s)            |                        |  |
| Technické vlastnosti                           |                        |  |
| Veľkosť DN (menovitý rozmer)                   | DN15                   |  |
| Dodávka teplej vody                            | max. +80°C             |  |
| Pracovný tlak                                  | 0.5-10 bar             |  |
| Spojovacia veľkosť                             | G3/8                   |  |
| Projection                                     | 110 mm                 |  |
| Spätná klapka (STN EN 1717)                    | АА                     |  |
| Materiál                                       | Mosadz                 |  |
| Predpisy                                       |                        |  |
| Norma EN                                       | EN 817                 |  |
| Trieda hlučnosti                               | I (ISO 3822) Oras lab. |  |