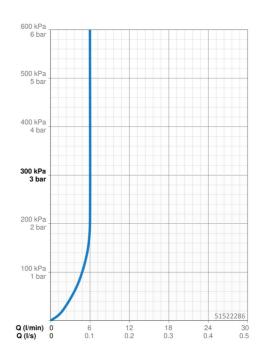

#### Vlastnosti prietoku

| Prietok pri tlaku 3 bar (s ovládačom prietoku) | 6.0 l/min<br>2 bar     |  |
|------------------------------------------------|------------------------|--|
| Pokles tlaku pri prietoku (0,1 l/s)            |                        |  |
| Technické vlastnosti                           |                        |  |
| Veľkosť DN (menovitý rozmer)                   | DN15                   |  |
| Dodávka teplej vody                            | max. +80°C             |  |
| Pracovný tlak                                  | 0.5-10 bar             |  |
| Spojovacia veľkosť                             | G3/8                   |  |
| Projection                                     | 110 mm                 |  |
| Spätná klapka (STN EN 1717)                    | АА                     |  |
| Materiál                                       | Mosadz                 |  |
| Predpisy                                       |                        |  |
| Norma EN                                       | EN 817                 |  |
| Trieda hlučnosti                               | I (ISO 3822) Oras lab. |  |