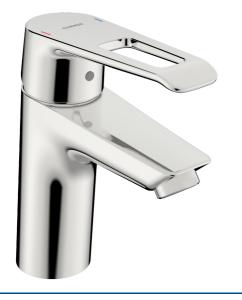

## 51522286 HANSAPOLO - Umývadlová batéria

EAN: 4057304015632 static.hansa.com/51522286

- Umývadlo
- Zdravotná starostlivosť a opatrovateľstvo
- Jednopáková
- Stojanková
- Chróm
- Pevné výtokové rameno
- CASCADE<sup>®</sup> aerátor

- Jedna ovládacia páka / rukoväť, Strmeňová páka, Páka so symbolom teplej a studenej vody
- Úchyt retiazky
- Funkcie pre nastavenie maximálnej teploty a prietoku vody
- Ø 35 mm keramická kartuša pre ovládanie teploty a prietoku vody
- Flexibilné pripojovacie hadičky
- Montážny systém Rapid