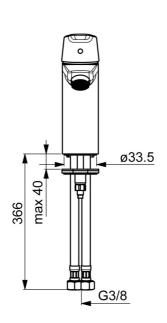

## Technické údaje

| Prietok Eco pri 3 bar         | 4.8 l/min    |  |
|-------------------------------|--------------|--|
| Prietok pri tlaku 3 bar       | 12.0 l/min   |  |
| Technické vlastnosti          |              |  |
| Veľkosť DN (menovitý rozmer)  | DN15         |  |
| Dodávka teplej vody           | max. +70°C   |  |
| Pracovný tlak                 | 0.5-10 bar   |  |
| Spojovacia veľkosť            | G3/8         |  |
| Projection                    | 110 mm       |  |
| Spätná klapka (STN EN 1717)   | AA           |  |
| Materiál                      | Mosadz       |  |
| Predpisy                      |              |  |
| Norma EN                      | EN 817       |  |
| Trieda hlučnosti              | I (ISO 3822) |  |
| Schválenia a Prehlásenia      |              |  |
| EPD                           | S-P-06391    |  |
| Udržateľnosť                  |              |  |
| EPD module A1 (kg CO2 eq.)    | 7,69         |  |
| EPD module A2 (kg CO2 eq.)    | 0,37         |  |
| EPD module A3 (kg CO2 eq.)    | 0,73         |  |
| EPD module A1-A3 (kg CO2 eq.) | 8,79         |  |
| EPD module A4 (kg CO2 eq.)    | 0,24         |  |
| EPD module B7 (kg CO2 eq.)    | 1483,20      |  |
| EPD module C2 (kg CO2 eq.)    | 0,02         |  |
| EPD module C3 (kg CO2 eq.)    | 0,02         |  |
|                               |              |  |
| EPD module C4 (kg CO2 eq.)    | 0,07         |  |