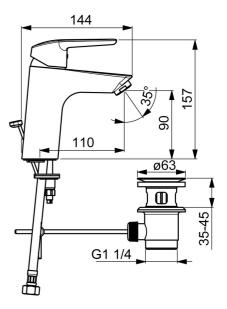

EAN: 4057304009259 static.hansa.com/5150229400486

- Umývadlo
- Jednopáková, Studený štart
- Stojanková
- Chróm
- Pevné výtokové rameno
- CASCADE<sup>®</sup> aerátor

- Páka so symbolom teplej a studenej vody, Jedna ovládacia páka / rukoväť
- Odtoková garnitúra s tiahlom
- Funkcie pre nastavenie maximálnej teploty a prietoku vody, Energeticky úsporný variant (Cold Start) - studená voda v strednej polohe páky, Nastaviteľný obmedzovač teploty vody (súčasť dodávky, možnosť dodatočnej inštalácie)
- ø 35 mm keramická Eco kartuša pre ovládanie teploty a prietoku vody
- Flexibilné pripojovacie hadičky
- Montážny systém Rapid

## Technické údaje

| Prietok Eco pri 3 bar         | 4.8 l/min    |  |
|-------------------------------|--------------|--|
| Prietok pri tlaku 3 bar       | 12.0 l/min   |  |
| Technické vlastnosti          |              |  |
| Veľkosť DN (menovitý rozmer)  | DN15         |  |
| Dodávka teplej vody           | max. +70°C   |  |
| Pracovný tlak                 | 0.5-10 bar   |  |
| Spojovacia veľkosť            | G3/8         |  |
| Projection                    | 110 mm       |  |
| Spätná klapka (STN EN 1717)   | AA           |  |
| Materiál                      | Mosadz       |  |
| Predpisy                      |              |  |
| Norma EN                      | EN 817       |  |
| Trieda hlučnosti              | I (ISO 3822) |  |
| Schválenia a Prehlásenia      |              |  |
| EPD                           | S-P-06391    |  |
| Udržateľnosť                  |              |  |
| EPD module A1 (kg CO2 eq.)    | 7,69         |  |
| EPD module A2 (kg CO2 eq.)    | 0,37         |  |
| EPD module A3 (kg CO2 eq.)    | 0,73         |  |
| EPD module A1-A3 (kg CO2 eq.) | 8,79         |  |
| EPD module A4 (kg CO2 eq.)    | 0,24         |  |
| EPD module B7 (kg CO2 eq.)    | 1483,20      |  |
| EPD module C2 (kg CO2 eq.)    | 0,02         |  |
| EPD module C3 (kg CO2 eq.)    | 0,02         |  |
|                               |              |  |
| EPD module C4 (kg CO2 eq.)    | 0,07         |  |