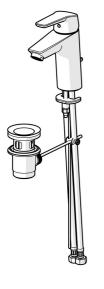

EAN: 4057304009259 static.hansa.com/5150229400486

- Umývadlo
- Jednopáková, Studený štart
- Stojanková
- Chróm
- Pevné výtokové rameno
- CASCADE<sup>®</sup> aerátor

- Páka so symbolom teplej a studenej vody, Jedna ovládacia páka / rukoväť
- Odtoková garnitúra s tiahlom
- Funkcie pre nastavenie maximálnej teploty a prietoku vody, Energeticky úsporný variant (Cold Start) - studená voda v strednej polohe páky, Nastaviteľný obmedzovač teploty vody (súčasť dodávky, možnosť dodatočnej inštalácie)
- ø 35 mm keramická Eco kartuša pre ovládanie teploty a prietoku vody
- Flexibilné pripojovacie hadičky
- Montážny systém Rapid