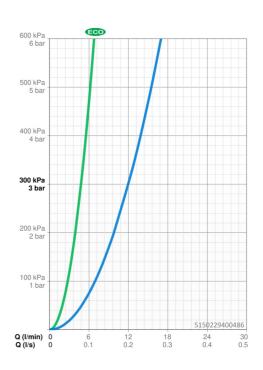

## Technické údaje

| Prietok Eco pri 3 bar         | 4.8 l/min    |  |
|-------------------------------|--------------|--|
| Prietok pri tlaku 3 bar       | 12.0 l/min   |  |
| Technické vlastnosti          |              |  |
| Veľkosť DN (menovitý rozmer)  | DN15         |  |
| Dodávka teplej vody           | max. +70°C   |  |
| Pracovný tlak                 | 0.5-10 bar   |  |
| Spojovacia veľkosť            | G3/8         |  |
| Projection                    | 110 mm       |  |
| Spätná klapka (STN EN 1717)   | AA           |  |
| Materiál                      | Mosadz       |  |
| Predpisy                      |              |  |
| Norma EN                      | EN 817       |  |
| Trieda hlučnosti              | I (ISO 3822) |  |
| Schválenia a Prehlásenia      |              |  |
| EPD                           | S-P-06391    |  |
| Udržateľnosť                  |              |  |
| EPD module A1 (kg CO2 eq.)    | 7,69         |  |
| EPD module A2 (kg CO2 eq.)    | 0,37         |  |
| EPD module A3 (kg CO2 eq.)    | 0,73         |  |
| EPD module A1-A3 (kg CO2 eq.) | 8,79         |  |
| EPD module A4 (kg CO2 eq.)    | 0,24         |  |
| EPD module B7 (kg CO2 eq.)    | 1483,20      |  |
| EPD module C2 (kg CO2 eq.)    | 0,02         |  |
| EPD module C3 (kg CO2 eq.)    | 0,02         |  |
|                               |              |  |
| EPD module C4 (kg CO2 eq.)    | 0,07         |  |