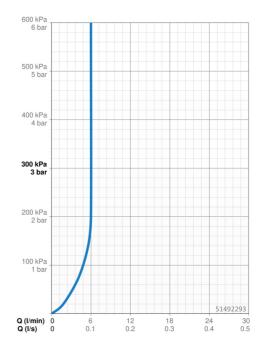

## Technické údaje

| Vlastnosti j | prietoku |
|--------------|----------|
|--------------|----------|

Prietok pri tlaku 3 bar (s ovládačom prietoku) 6.0 l/min