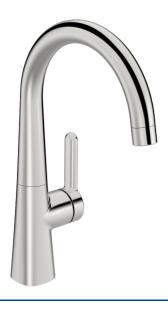

# 51492293 HANSADESIGNO Style - Umývadlová batéria

EAN: 4057304015090 static.hansa.com/51492293

- Umývadlo
- Jednopáková s bočným ovládaním
- Stojanková
- Chróm
- Otočné výtokové rameno

- PCA® aerátor s konštantným prietokom vody aj pri kolísaní tlaku
- Jedna ovládacia páka / rukoväť, Páka so symbolom teplej a studenej vody
- ø 25 mm keramická kartuša pre ovládanie teploty a prietoku vody
- Flexibilné pripojovacie hadičky
- Bez odtokovej garnitúry, Bez otvoru na tiahlo