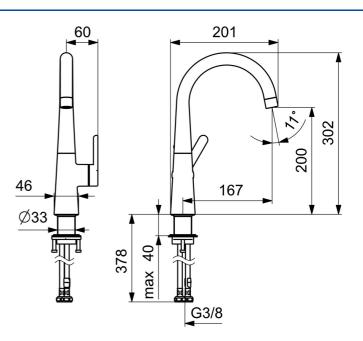

### Technické vlastnosti

Velkosť DN (menovitý rozmer)DN15Dodávka teplej vodymax. +70°CPracovný tlak0.5-10 barSpojovacia veľkosťG3/8Projection167 mmSpätná klapka (STN EN 1717)AAMateriálMosadz