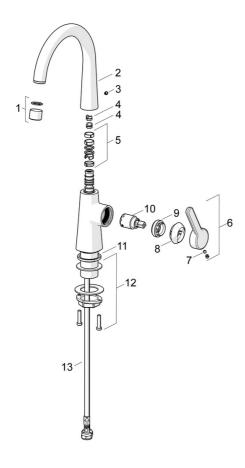

## Náhradné diely

#### SP51492293

|    | Názov                                            | Kód      |
|----|--------------------------------------------------|----------|
| 01 | Aerator, 6 l/min                                 | 59914428 |
| 02 | Vysoký výtok Ukončené                            | 1007425V |
| 02 | Vysoký výtok                                     | 1013626V |
| 03 | Vymedzovacia vložka                              | 59913762 |
| 04 | Obmedzovač, 60°/0°                               | 59914264 |
| 04 | Obmedzovač, 120° Ukončené                        | 59914429 |
| 05 | Tesnenie výtokového ramena                       | 59914431 |
| 06 | Ovládacia rukoväť Ukončené                       | 59914640 |
| 07 | Skrutka, M5x8, SW2.5                             | 59904755 |
| 80 | Krytka                                           | 59914638 |
| 09 | Prítlačná matica, M32x1, SW24                    | 59913958 |
| 10 | Kartuš, 2.5                                      | 59913914 |
| 11 | Gumové tesnenie                                  | 59914650 |
| 12 | Upevňovací set                                   | 59913371 |
| 13 | Flexibilná hadička, L=430, M8x1-G3/8 LH Ukončené | 59914466 |