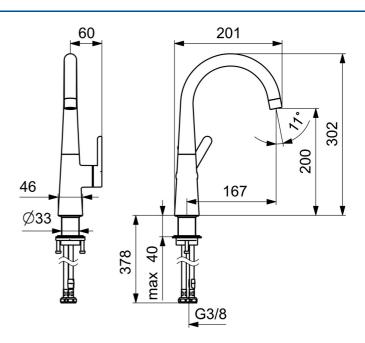

## **Technical data**

| F | lo | W | pr | op | er | ties |  |
|---|----|---|----|----|----|------|--|
|---|----|---|----|----|----|------|--|

| Flow-rate at 3 bar (with flow controller) | 6.0 l/min    |  |
|-------------------------------------------|--------------|--|
| Technical properties                      |              |  |
| DN-size (nominal dimension)               | DN15         |  |
| Hot water supply                          | max. +70°C   |  |
| Working pressure                          | 0.5-10 bar   |  |
| Connection size                           | G3/8         |  |
| Projection                                | 167 mm       |  |
| Backflow prevention (EN1717)              | AA           |  |
| Material                                  | Brass        |  |
| Regulations                               |              |  |
| EN standard                               | EN 817       |  |
| Noise class                               | I (ISO 3822) |  |
| Approvals and Declarations                |              |  |