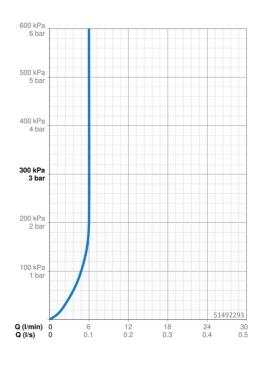

## **Technical data**

| F | lo | W | pr | op | er | ties |  |
|---|----|---|----|----|----|------|--|
|---|----|---|----|----|----|------|--|

| Flow-rate at 3 bar (with flow controller) | 6.0 l/min    |  |
|-------------------------------------------|--------------|--|
| Technical properties                      |              |  |
| DN-size (nominal dimension)               | DN15         |  |
| Hot water supply                          | max. +70°C   |  |
| Working pressure                          | 0.5-10 bar   |  |
| Connection size                           | G3/8         |  |
| Projection                                | 167 mm       |  |
| Backflow prevention (EN1717)              | AA           |  |
| Material                                  | Brass        |  |
| Regulations                               |              |  |
| EN standard                               | EN 817       |  |
| Noise class                               | I (ISO 3822) |  |
| Approvals and Declarations                |              |  |