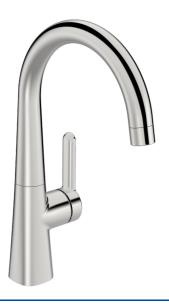

## 51492293 HANSADESIGNO Style - Washbasin faucet

EAN: 4057304015090 static.hansa.com/51492293

- Washbasin
- Single-lever, side operated
- Deck mounted
- Chrome
- Swivel spout

- PCA® constant flow rate regardless of pressure variations
- Single operating lever/handle, Hot/Cold symbols
- Ø 25 mm ceramic cartridge for flow and temperature control
- Flexible inlet pipes
- Without pop-up waste, Without draw-rod opening