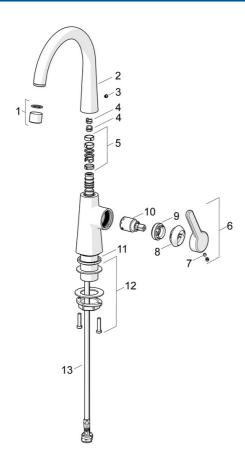

## **Spare parts**

DVGW

## SP51492293

|    | Name                                            | Code     |
|----|-------------------------------------------------|----------|
| 01 | Aerator, 6 l/min                                | 59914428 |
| 02 | High spout Discontinued                         | 1007425V |
| 02 | High spout                                      | 1013626V |
| 03 | Cover plug                                      | 59913762 |
| 04 | Spout overturning stopper, 60°/0°               | 59914264 |
| 04 | Spout overturning stopper, 120° Discontinued    | 59914429 |
| 05 | Sealing kit for spout                           | 59914431 |
| 06 | Lever Discontinued                              | 59914640 |
| 07 | Screw, M5x8, SW2.5                              | 59904755 |
| 08 | Covering cap                                    | 59914638 |
| 09 | Tightening nut, M32x1, SW24                     | 59913958 |
| 10 | Cartridge, 2.5                                  | 59913914 |
| 11 | Bottom seal                                     | 59914650 |
| 12 | Fixing set                                      | 59913371 |
| 13 | Flexible pipe, L=430, M8x1-G3/8 LH Discontinued | 59914466 |