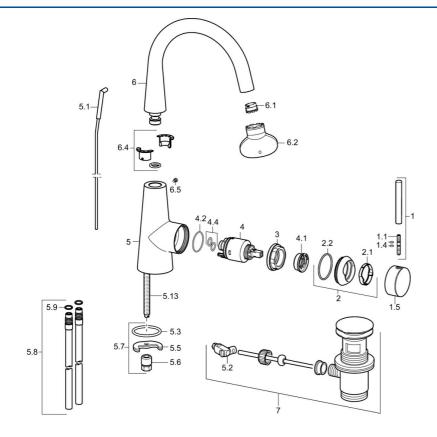

## Náhradné diely

|      | Názov                                 | Kód      |
|------|---------------------------------------|----------|
| 1    | Ovládacia rukoväť, 70 mm              | 59913331 |
| 1.1  | Skrutka, M5x35                        | 59913299 |
| 1.4  | O-krúžok, d 3x1.5                     | 59913100 |
| 1.5  | Klobúk,krytka                         | 59913328 |
| 1.5  | Klobúk,krytka Čierna Ukončené         | 59913329 |
| 1.5  | Klobúk,krytka Biela Ukončené          | 59913330 |
| 2    | Krytka                                | 59913364 |
| 2.1  | Trecí krúžok                          | 59913363 |
| 2.2  | O-krúžok, d 38x2                      | 59913212 |
| 3    | Skrutka, M42x1, SW34                  | 59913365 |
| 4    | Kartuš, 3.5 Eco                       | 59912324 |
| 4    | Kartuš, 3.5 Classic                   | 59913075 |
| 4.1  | Temperature adjustment limiter        | 59912325 |
| 4.2  | O-krúžok, d 28.24x2.62 Ukončené       | 59912590 |
| 4.4  | O-krúžok, d 10.10x1.60 Ukončené       | 59905072 |
| 5.1  | Tiahlo s guľovým čapom                | 59913362 |
| 5.2  | Spojovací diel tiahla                 | 59904624 |
| 5.3  | O-krúžok, d 36.09x d 3.53             | 59913396 |
| 5.5  |                                       | 59904765 |
| 5.6  | Skrutka, M8x1, SW13                   | 59904766 |
| 5.7  | Upevňovací set                        | 59910749 |
| 5.8  | Spojovacie potrubie, L=430, M10x1     | 59912550 |
| 5.9  | O-krúžok, 9x2                         | 59905095 |
| 5.13 | Upevňovacia skrutka, M8x1, L=140      | 59912474 |
| 6    | Výtokové rameno                       | 59913456 |
| 6.1  | Aerator, M18.5x1, TJ                  | 59913366 |
| 6.2  | Kľúč k aerátoru, M18.5                | 59913367 |
| 6.4  | Tesnenie sada                         | 59911884 |
| 6.5  | Skrutka, M4x7                         | 59902075 |
| 7    | Vypúšťací ventil umývadla             | 59911441 |
| N.I. | Kľúč, SW30/34                         | 59912108 |
| N.I. | Flexibilná hadička, L=500, G3/8-M10x1 | 59911767 |