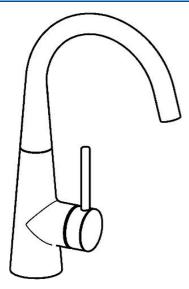

# 51492178 HANSADESIGNO - Wastafelkraan Stopgezet

EAN: 4015474194304 static.hansa.com/51492178

- Wastafel
- Eengreeps, zijbediend

- Wastafelmontage
- Chroom