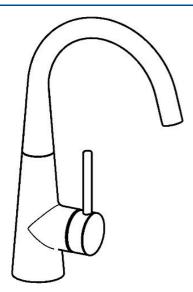

# 51492178 HANSADESIGNO - Miscelatore lavabo

EAN: 4015474194304 static.hansa.com/51492178

- Lavabo
- Leva laterale

- Montaggio d'appoggio
- Cromo