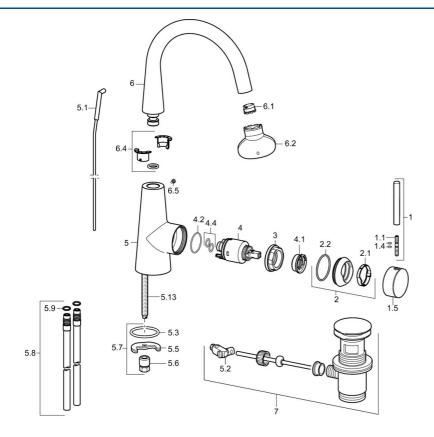

## Reserveonderdelen

|      | Naam                                       | Code     |
|------|--------------------------------------------|----------|
| 1    | Hendel, 70 mm                              | 59913331 |
| 1.1  | Schroef, M5x35                             | 59913299 |
| 1.4  | O-ring, d 3x1.5                            | 59913100 |
| .5   | Kap Chroom                                 | 59913328 |
| 1.5  | Kap Zwart Stopgezet                        | 59913329 |
| 1.5  | Kap Wit Stopgezet                          | 59913330 |
| 2    | Kap Chroom                                 | 59913364 |
| .1   | Glijring wit                               | 59913363 |
| 2.2  | O-ring, d 38x2                             | 59913212 |
| 3    | Schroef, M42x1, SW34                       | 59913365 |
| ŧ    | Binnenwerk, 3.5 Eco                        | 59912324 |
| ł    | Binnenwerk, 3.5 Classic                    | 59913075 |
| .1   | Temperature adjustment limiter             | 59912325 |
| +.2  | O-ring, d 28.24x2.62 Stopgezet             | 59912590 |
| +.4  | O-ring, d 10.10x1.60 Stopgezet             | 59905072 |
| .1   | Kogelstang Chroom                          | 59913362 |
| .2   | Gewrichtstuk                               | 59904624 |
| 5.3  | O-ring, d 36.09x d 3.53                    | 59913396 |
| .5   | Fixing plate                               | 59904765 |
| .6   | Schroef, M8x1, SW13                        | 59904766 |
| .7   | Bevestigingsset                            | 59910749 |
| 5.8  | Koppelingsbuisdeel], L=430, M10x1          | 59912550 |
| .9   | O-ring, 9x2                                | 59905095 |
| 5.13 | Bevestigingsschroeven, M8x1, L=140         | 59912474 |
|      | Uitloop                                    | 59913456 |
| .1   | Mousseur, M18.5x1, TJ                      | 59913366 |
| .2   | Schuimstralersleutel, M18.5                | 59913367 |
| .4   | Dichting                                   | 59911884 |
| i.5  | Schroef, M4x7                              | 59902075 |
|      | Wastegarnituur Chroom                      | 59911441 |
| l.I. | Sleutel, SW30/34                           | 59912108 |
| l.I. | Flexibele aansluitingen, L=500, G3/8-M10x1 | 59911767 |
|      |                                            |          |