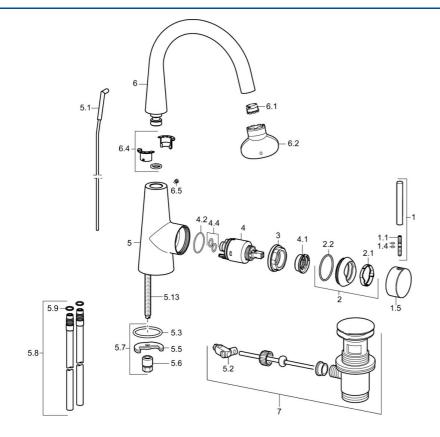

## Spare parts

|      | Name                              | Code     |
|------|-----------------------------------|----------|
| 1    | Lever, 70 mm                      | 59913331 |
| 1.1  | Screw, M5x35                      | 59913299 |
| 1.4  | O-ring, d 3x1.5                   | 59913100 |
| 1.5  | Сар                               | 59913328 |
| 1.5  | Cap Black Discontinued            | 59913329 |
| 1.5  | Cap White Discontinued            | 59913330 |
| 2    | Covering cap                      | 59913364 |
| 2.1  | Bearing ring                      | 59913363 |
| 2.2  | O-ring, d 38x2                    | 59913212 |
| 3    | Screw, M42x1, SW34                | 59913365 |
| 4    | Cartridge, 3.5 Eco                | 59912324 |
| 4    | Cartridge, 3.5 Classic            | 59913075 |
| 4.1  | Temperature adjustment limiter    | 59912325 |
| 4.2  | O-ring, d 28.24x2.62 Discontinued | 59912590 |
| 4.4  | O-ring, d 10.10x1.60 Discontinued | 59905072 |
| 5.1  | Lever for pop-up waste            | 59913362 |
| 5.2  | Swivel joint                      | 59904624 |
| 5.3  | O-ring, d 36.09x d 3.53           | 59913396 |
| 5.5  | Fixing plate                      | 59904765 |
| 5.6  | Screw, M8x1, SW13                 | 59904766 |
| 5.7  | Fixing set                        | 59910749 |
| 5.8  | Coupling pipe, L=430, M10x1       | 59912550 |
| 5.9  | O-ring, 9x2                       | 59905095 |
| 5.13 | Fixing screw, M8x1, L=140         | 59912474 |
| 6    | Spout                             | 59913456 |
| 6.1  | Aerator, M18.5x1, TJ              | 59913366 |
| 6.2  | Key for aerator, M18.5            | 59913367 |
| 6.4  | Sealing kit                       | 59911884 |
| 6.5  | Screw, M4x7                       | 59902075 |
| 7    | Pop-up waste                      | 59911441 |
| N.I. | Key, SW30/34                      | 59912108 |
| N.I. | Flexible pipe, L=500, G3/8-M10x1  | 59911767 |
|      |                                   |          |