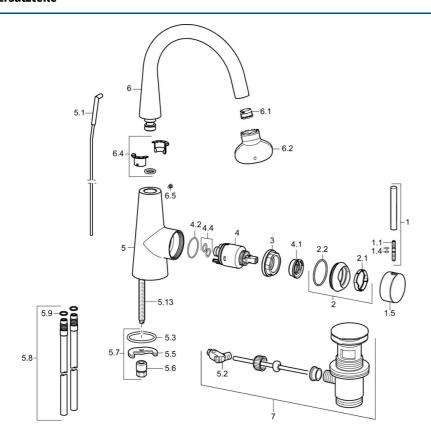

## Ersatzteile

## SP51032173

|      | Name                                | ArtNr.   |
|------|-------------------------------------|----------|
| 1    | Hebel, 70 mm                        | 59913331 |
| 1.1  | Schraube, M5x35                     | 59913299 |
| 1.4  | O-Ring, d 3x1.5                     | 59913100 |
| 1.5  | Abdeckkappe                         | 59913328 |
| 1.5  | Abdeckkappe Schwarz Ausgelaufen     | 59913329 |
| 1.5  | Abdeckkappe Weiss Ausgelaufen       | 59913330 |
| 2    | Abdeckkappe                         | 59913364 |
| 2.1  | Gleitring                           | 59913363 |
| 2.2  | O-Ring, d 38x2                      | 59913212 |
| 3    | Schraube, M42x1, SW34               | 59913365 |
| 4    | Kartusche, 3.5 Eco                  | 59912324 |
| 4    | Kartusche, 3.5 Classic              | 59913075 |
| 4.1  | Temperatur-Anschlagring             | 59912325 |
| 4.2  | O-Ring, d 28.24x2.62 Ausgelaufen    | 59912590 |
| 4.4  | O-Ring, d 10.10x1.60 Ausgelaufen    | 59905072 |
| 5.1  | Kugelstange                         | 59913362 |
| 5.2  | Gelenkstück                         | 59904624 |
| 5.3  | O-Ring, d 36.09x d 3.53             | 59913396 |
| 5.5  | Befestigungsplatte                  | 59904765 |
| 5.6  | Schraube, M8x1, SW13                | 59904766 |
| 5.7  | Befestigungssatz                    | 59910749 |
| 5.8  | Anschlussrohr, L=430, M10x1         | 59912550 |
| 5.9  | O-Ring, 9x2                         | 59905095 |
| 5.13 | Befestigungsschraube, M8x1, L=140   | 59912474 |
| 6    | Auslauf                             | 59913456 |
| 6.1  | Luftsprudler, M18.5x1, TJ           | 59913366 |
| 6.2  | Schlüssel für Luftsprudler, M18.5   | 59913367 |
| 6.4  | Dichtungskit                        | 59911884 |
| 6.5  | Schraube, M4x7                      | 59902075 |
| 7    | Ablaufgarnitur                      | 59911441 |
| N.I. | Schlüssel, SW30/34                  | 59912108 |
| N.I. | Anschlußschlauch, L=500, G3/8-M10x1 | 59911767 |