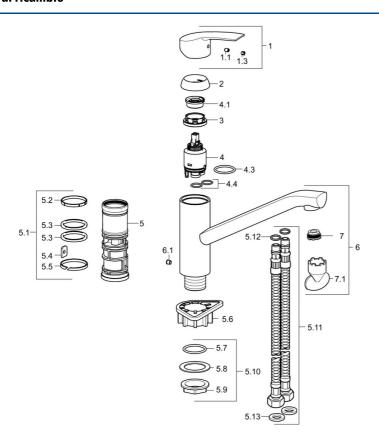

### Parti di ricambio

#### SP51482373

|      | Nome                                            | Codice   |
|------|-------------------------------------------------|----------|
| 1    | Leva Cromo                                      | 59914417 |
| 1.1  | Screw, M5x8, SW2.5                              | 59904755 |
| 1.3  | Tappo Grigio                                    | 59912112 |
| 2    | Cappuccio, 33x3 mm Cromo                        | 59912504 |
| 3    | Dado di fissaggio, M37x1, AF30 Fuori produzione | 59912111 |
| 4    | Cartuccia, 3.5 Eco                              | 59912324 |
| 4    | Cartuccia, 3.5 Classic                          | 59913075 |
| 4.1  | Temperature adjustment limiter                  | 59912325 |
| 4.3  | O-ring, d 28.24x2.62 Fuori produzione           | 59912590 |
| 4.4  | O-ring, d 10.10x1.60 Fuori produzione           | 59905072 |
| 5.1  | Kit di guarnizione                              | 59913313 |
| 5.6  | Base per fissaggio                              | 59910008 |
| 5.7  | O-ring, 35x2.5                                  | 59905020 |
| 5.10 | Set di fissaggio Fuori produzione               | 59913207 |
| 5.11 | Cannette flessibili, L=430, G3/8-M10x1          | 59912515 |
| 5.12 | O-ring, d 7.65x1.78                             | 59902337 |
| 5.13 | Giunto, 9.5x14.4x2                              | 59912551 |
| 6    | Bocca Cromo Fuori produzione                    | 59913315 |
| 6.1  | Screw, M6x0.75 Fuori produzione                 | 59913314 |
| 7    | Aereatore, M21.5x1                              | 59913128 |
| 7.1  | Chiave per aeratore, M21.5x1                    | 59913133 |
| N.I. | Chiave, SW30/34                                 | 59912108 |
| N.I. | Set di fissaggio                                | 59913479 |