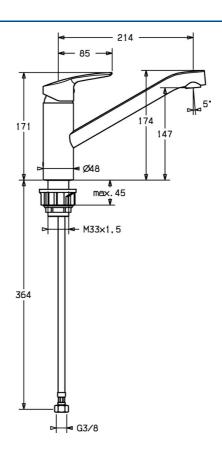

### Caratteristiche tecniche

Fornitura di acqua calda max. +70°C
Pressione di esercizio 0.5-10 bar
Materiale Ottone