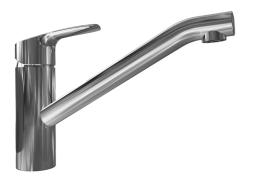

EAN: 4015474160514 static.hansa.com/51482273

- Kuchyňa
- Jednopáková
- Stojanková
- Chróm

- Otočné výtokové rameno
- CASCADE® aerátor
- Jedna ovládacia páka / rukoväť, Páka so symbolom teplej a studenej vody
- Flexibilné pripojovacie hadičky