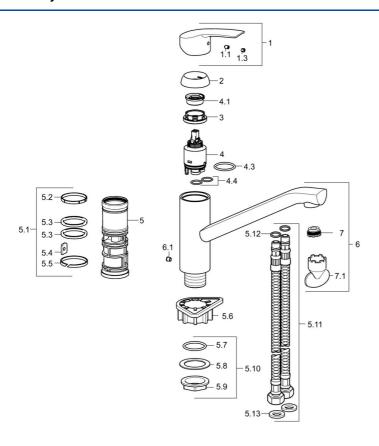

### SP51482373

|      | Názov                                  | Kód      |
|------|----------------------------------------|----------|
| 1    | Ovládacia rukoväť                      | 59914417 |
| 1.1  | Skrutka, M5x8, SW2.5                   | 59904755 |
| 1.3  | Záslepka Sivá                          | 59912112 |
| 2    | Krytka, 33x3 mm                        | 59912504 |
| 3    | Prítlačná matica, M37x1, AF30 Ukončené | 59912111 |
| 4    | Kartuš, 3.5 Eco                        | 59912324 |
| 4    | Kartuš, 3.5 Classic                    | 59913075 |
| 4.1  | Temperature adjustment limiter         | 59912325 |
| 4.3  | O-krúžok, d 28.24x2.62 Ukončené        | 59912590 |
| 4.4  | O-krúžok, d 10.10x1.60 Ukončené        | 59905072 |
| 5.1  | Tesnenie sada                          | 59913313 |
| 5.6  | Podložka                               | 59910008 |
| 5.7  | O-krúžok, 35x2.5                       | 59905020 |
| 5.10 | Upevňovací set Ukončené                | 59913207 |
| 5.11 | Flexibilná hadička, L=430, G3/8-M10x1  | 59912515 |
| 5.12 | O-krúžok, d 7.65x1.78                  | 59902337 |
| 5.13 | Tesnenie, 9.5x14.4x2                   | 59912551 |
| 6    | Výtokové rameno Ukončené               | 59913315 |
| 6.1  | Skrutka, M6x0.75 Ukončené              | 59913314 |
| 7    | Aerator, M21.5x1                       | 59913128 |
| 7.1  | Kľúč k aerátoru, M21.5x1               | 59913133 |
| N.I. | Kľúč, SW30/34                          | 59912108 |
| N.I. | Upevňovací set                         | 59913479 |