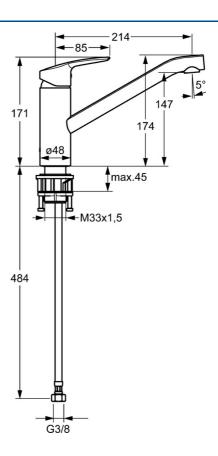

### Technické vlastnosti

| Veľkosť DN (menovitý rozmer) | DN15       |
|------------------------------|------------|
| Dodávka teplej vody          | max. +70°C |
| Pracovný tlak                | 0.5-10 bar |
| Materiál                     | Mosadz     |