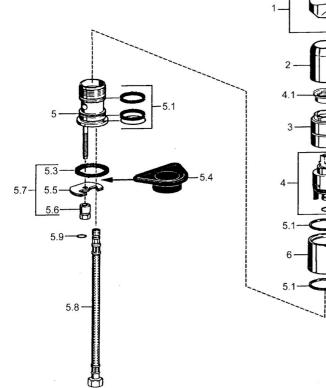

## Spare parts

| 1-1.1        | SI           |
|--------------|--------------|
| P            | 1            |
| 2            | 1.           |
|              | 1.           |
| 4.1—         | 2            |
| 2 <b>3</b> 1 | 3            |
| 3            | 4            |
|              | 4.           |
|              | 4.           |
| 4            | 5.           |
| 8-4.4        | 5.           |
| 5.1-0        | 5.           |
|              | 5.           |
| 6-           | <b>-7</b> 5. |
|              | 5.           |
| 5.1-0        | 5.           |
|              | 6            |

| SP51482203   |                                   |          |
|--------------|-----------------------------------|----------|
|              | Name                              | Code     |
| 1            | Lever Discontinued                | 59951583 |
| 1.1          | Screw, M5x8, SW2.5                | 59904755 |
| 1.3          | Symbol plug Grey                  | 59912112 |
| 2            | Cover sleeve                      | 59912116 |
| 3            | Screw sleeve, M38x1               | 59912115 |
| 4            | Cartridge, 3.5 Eco                | 59912324 |
| 4.1          | Temperature adjustment limiter    | 59912325 |
| 4.2          | O-ring, d 10.10x1.60 Discontinued | 59905072 |
| 5.1          | Sealing kit                       | 59912117 |
| 5.4          | Supporting plate                  | 59910008 |
| 5.5          | Fixing plate                      | 59904765 |
| 5.6          | Screw, M8x1, SW13                 | 59904766 |
| <b>7</b> 5.7 | Fixing set                        | 59912113 |
| 5.8          | Flexible pipe, L=500, G3/8-M10x1  | 59911767 |
| 5.9          | O-ring, d 6.75x1.78               | 59902351 |
| 6            | Spout Discontinued                | 59912118 |
| 7            | Aerator, M24x1 STD HC A           | 59902366 |
| 7.1          | Aerator, M22/24 A                 | 59902081 |
|              |                                   |          |