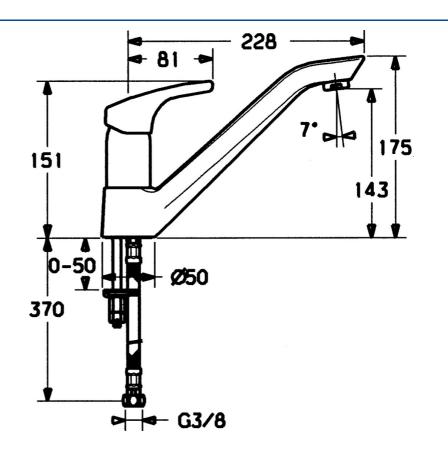

EAN: 4015474039056 static.hansa.com/51482203



- Kitchen
- Single-lever
- Deck mounted

- Chrome
- Single operating lever/handle, Hot/Cold symbols
- Flexible inlet pipes



## **Technical data**

#### **Technical properties**

Hot water supply Working pressure Material

## Regulations

EN standard

EN 817

Brass

max. +70°C 0.5-10 bar

# K> HANSA

## Spare parts



| 1-1.1        | SI           |
|--------------|--------------|
| P            | 1            |
| 2            | 1.           |
|              | 1.           |
| 4.1—         | 2            |
| 2 <b>3</b> 1 | 3            |
| 3            | 4            |
|              | 4.           |
|              | 4.           |
| 4            | 5.           |
| 8-4.4        | 5.           |
| 5.1-0        | 5.           |
|              | 5.           |
| 6-           | <b>-7</b> 5. |
|              | 5.           |
| 5.1-0        | 5.           |
|              | 6            |

| SP51482203   |